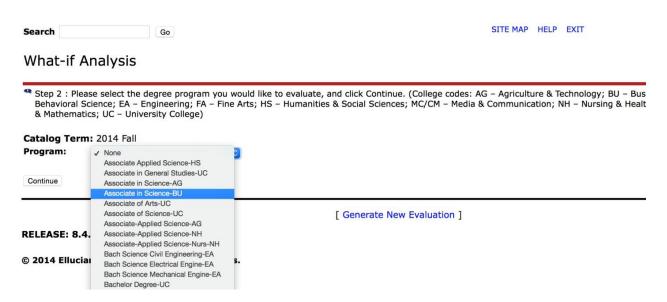

## **Arkansas State University**

4. Select a **Program**. As you can see there are multiple options on various degrees, for example there are multiple Bachelor of Science degrees listed. These are listed in order of college name so if there is a BS in the College of Agriculture and Technology, this will be the first option listed whereas if there is a University College BS degree, this would be listed at the end of the BS options. The two-letter college code at the end of the program identifies the college and a full listing of these codes can be seen above the drop-down menu.

5. Select a valid **Major.** Users will need to go back to the previous screen if the appropriate college was not selected.

6. At this point you can click Submit and then proceed to select an Evaluation Term and whether you want In-Progress Courses included. Alternatively, you can click **Add More** which allows you to add a concentration if there is one attached to the major you selected in step 8. Selecting **Add More** a second time would allow a Minor to be added if desired.