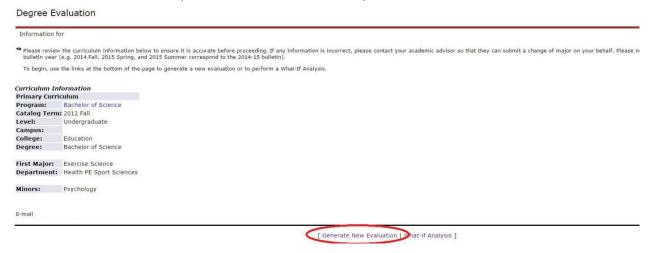

#### Degree Evaluation Record 🗬 Please review the curriculum information below to ensure it is accurate before proceeding. If any information is incorrect, please contact your academic submit a change of major on your behalf. Please note Catalog Term corresponds to your bulletin year (e.g. 2014 Fall, 2015 Spring, and 2015 Summer c bulletin). To begin, use the links at the bottom of the page to generate a new evaluation or to perform a What-If Analysis. **Curriculum Information Primary Curriculum** Master of Bus Administration Program: Catalog Term: 2009 Spring Level: Graduate Campus: College: **Business** Degree: Master of Business Admin First Major: Business Administration **Department:** Economics and Finance

[ Generate New Evaluation | What-if Analysis

View Holds ]

3. Select a **Catalog Term** which refers to the bulletin year that you would like to select a degree plan from.