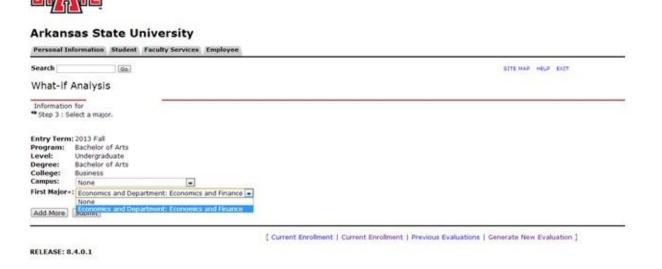

5. Select a valid **Major.** Users will need to go back to the previous screen if the appropriate college was not selected.

6. At this point you can click Submit and then proceed to select an Evaluation Term and whether you want In-Progress Courses included. Alternatively, you can click **Add More** which allows you to add a concentration if there is one attached to the major you selected in step 8. Selecting **Add More** a second time would allow a Minor to be added if desired.