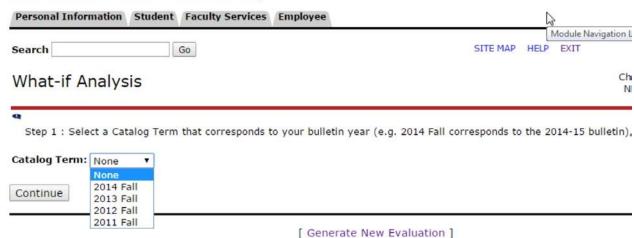

## Running a "What-If Analysis"

1. Follow Steps 1 - 6 as above.

**RELEASE: 8.4.0.1** 

2. Click on **What-If Analysis** at the bottom of the screen

[ Generate New Evaluation | What-if Analysis

View Holds ]

3. Select a **Catalog Term** which refers to the bulletin year that you would like to select a degree plan from.