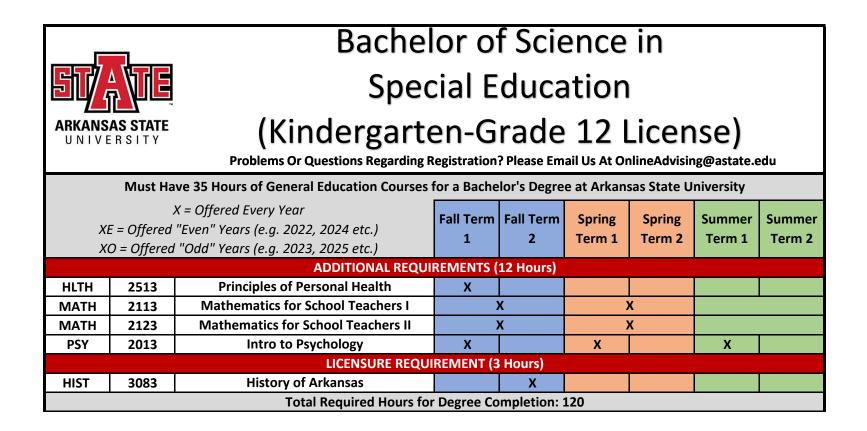

|                                                                                                                               | Bachelor of Science in<br>Special Education<br>(Kindergarten-Grade 12 License)<br>Problems Or Questions Regarding Registration? Please Email Us At OnlineAdvising@astate.edu |                                   |   |                |                  |                  |                  |                  |  |  |  |  |
|-------------------------------------------------------------------------------------------------------------------------------|------------------------------------------------------------------------------------------------------------------------------------------------------------------------------|-----------------------------------|---|----------------|------------------|------------------|------------------|------------------|--|--|--|--|
| Must Have 35 Hours of General Education Courses for a Bachelor's Degree at Arkansas State University                          |                                                                                                                                                                              |                                   |   |                |                  |                  |                  |                  |  |  |  |  |
| X = Offered Every Year<br>XE = Offered "Even" Years (e.g. 2022, 2024 etc.)<br>XO = Offered "Odd" Years (e.g. 2023, 2025 etc.) |                                                                                                                                                                              |                                   | 1 | Fall Term<br>2 | Spring<br>Term 1 | Spring<br>Term 2 | Summer<br>Term 1 | Summer<br>Term 2 |  |  |  |  |
| FIRST YEAR MAKING CONNECTIONS COURSE (3 Hours)                                                                                |                                                                                                                                                                              |                                   |   |                |                  |                  |                  |                  |  |  |  |  |
| UC                                                                                                                            | 1013                                                                                                                                                                         | Making Connections                |   | X              |                  | X                |                  |                  |  |  |  |  |
| General Education Requirements (9 Hours)                                                                                      |                                                                                                                                                                              |                                   |   |                |                  |                  |                  |                  |  |  |  |  |
| COMS                                                                                                                          | 1203                                                                                                                                                                         | Oral Communication                | X | X              | Х                | X                | X                | Х                |  |  |  |  |
|                                                                                                                               | One course MUST be selected from HIST 1013 or HIST 1023                                                                                                                      |                                   |   |                |                  |                  |                  |                  |  |  |  |  |
| HIST                                                                                                                          | 1013                                                                                                                                                                         | World History to 1500             | X |                | Х                |                  |                  |                  |  |  |  |  |
| HIST                                                                                                                          | 1023                                                                                                                                                                         | World History Since 1500          |   | X              |                  | X                |                  |                  |  |  |  |  |
|                                                                                                                               | One course MUST be selected from HIST 2763; HIST 2773; or POSC 2103                                                                                                          |                                   |   |                |                  |                  |                  |                  |  |  |  |  |
| HIST                                                                                                                          | 2763                                                                                                                                                                         | The United States to 1876         | Х |                | Х                |                  |                  |                  |  |  |  |  |
| HIST                                                                                                                          | 2773                                                                                                                                                                         | The United States Since 1876      |   | Х              |                  | Х                |                  |                  |  |  |  |  |
| POSC                                                                                                                          | 2103                                                                                                                                                                         | Intro to United States Government | Х |                | Х                |                  | Х                |                  |  |  |  |  |