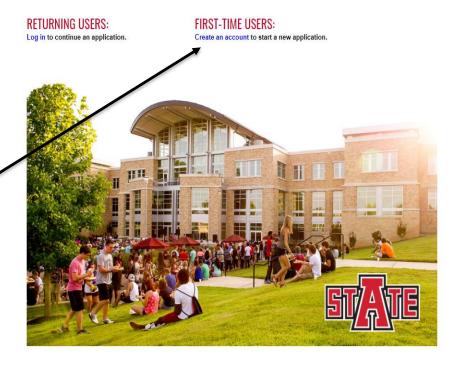

#### **APPLY TO A-STATE**

#### **First Time Users**

Click on the Create an Account button under First Time Users to start your process!