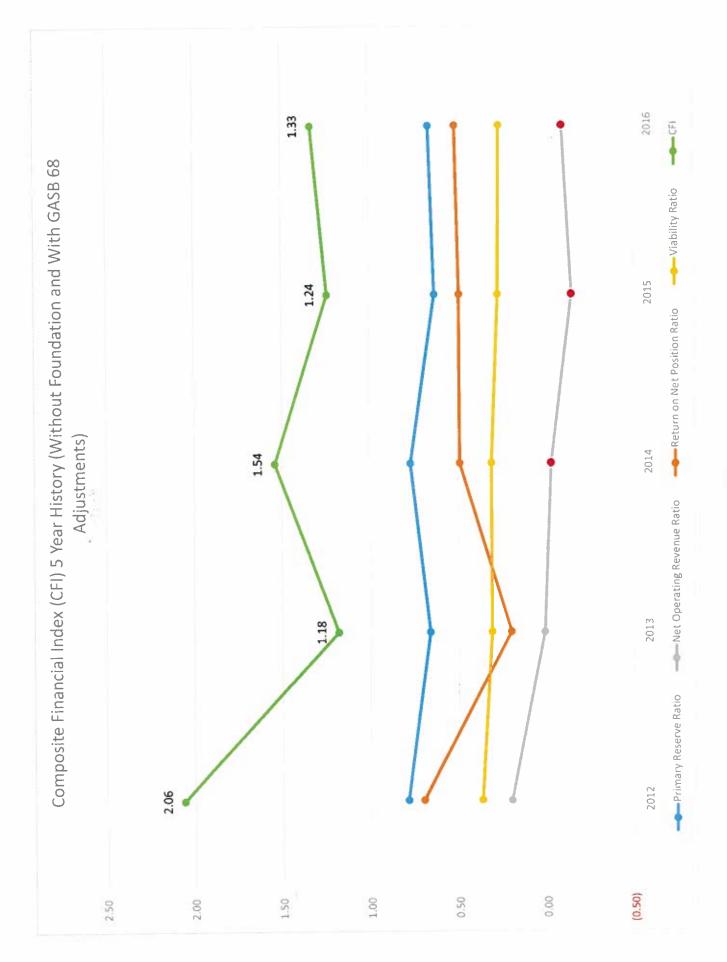

| Ψ 1,02-1,012.00  | _               |                                         |    |                |      |             |     |                |



### Composite Financial Index (CFI) Information and Methodology

The Composite Financial Index (CFI) provides a more complex picture of the financial health of the institution at a point in time than is possible by simply comparing multiple indicators.

Examining the trend of an institution's CFI score over an extended period offers a more stable long-term view of an institution's financial performance, given fluctuations in institutional conditions, and external circumstances, such as market performance.

### The CFI Methodology

This method was developed by KPMG, Prager, Sealy & Co., LLC, and Bearing Point, Inc. The CFI includes four commonly used financial ratios:

- Primary Reserve Ratio A measure of the level of financial flexibility
- Net Operating Revenues Ratio A measure of the o