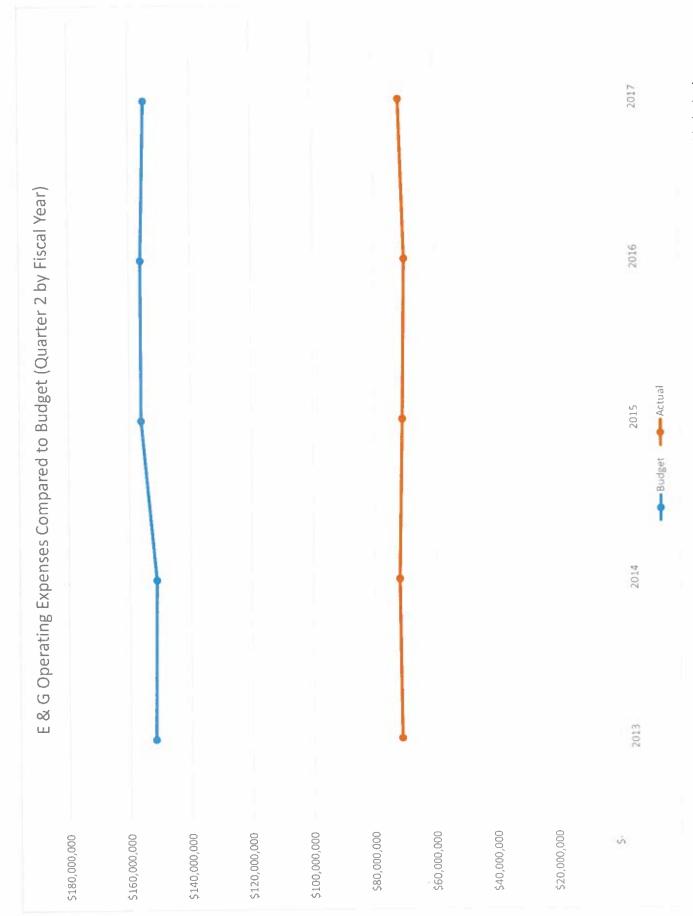

## ARKANSAS STATE UNIVERSITY-JONESBORD Actual and Budgeted Revenues, Expenses and Changes in Net Position For the Quarter Ending December 31, 2016

| OPERATING REVENUE | Student tuition & fees | Federal and county appropriations | Grants and contracts | Sales/services of educational departments | Insurance plan | Aux iary enterprises | Other operating revenues | TOTAL OPERATING REVENUES | OPERATING EXPENSES | Compensation & benefits | Supplies & services | Scholarships & fellowships | Insurance plan | Depreciation (Estimate) | her   | Contingency | TOTAL OPERATING EXPENSES |  |
|-------------------|------------------------|-----------------------------------|----------------------|-------------------------------------------|----------------|----------------------|--------------------------|--------------------------|--------------------|-------------------------|---------------------|----------------------------|----------------|-------------------------|-------|-------------|--------------------------|--|
| OPERATING         | Student                | Federal                           | Grants               | Sales/se                                  | Insuran        | Aux iar              | Other o                  | ĭ                        | OPERATING          | Compe                   | Supplie             | Scholar                    | Insuran        | Deprec                  | Other | Conting     | ř                        |  |

OPERATING INCOME (LOSS)

|                                           |       |                |                                       | Educat | Educational &           |      |                |                                                |             |                |                                   |                                                       |
|-------------------------------------------|-------|----------------|---------------------------------------|--------|-------------------------|------|----------------|------------------------------------------------|-------------|----------------|-----------------------------------|-------------------------------------------------------|
| Educational & General (excluding OPEB and | 5     | eral (excludin | bue 6340 gi                           | Genera | General (OPEB           |      |                |                                                |             |                | ;                                 |                                                       |
|                                           | ď     | Pensions)      |                                       | and Pe | and Pensions)           |      |                | Auxiliary                                      |             | Plant          | Other                             | 100                                                   |
| Annual Budget                             |       | Actual         | % of Budget                           | Act    | Actual                  | Ann  | Annual Budget  | Actual                                         | % of Budget | Actual         | Actual                            | Actual                                                |
| a of End of O                             |       | Year-to-Date   | Realized                              | Year-t | Year-to-Date            | 35.0 | as of End of Q | Year-to-Date                                   | Realized    | Year-to-Date   | Year-to-Date                      | Year-to-Date                                          |
|                                           | 1     |                |                                       |        |                         |      |                |                                                |             |                |                                   | 1                                                     |
|                                           |       | £ 50 000 311   | 20 694                                |        |                         |      |                |                                                |             |                |                                   | \$ 50,992,311                                         |
| 93,320,034                                |       | TTC 766'06     | 200                                   |        |                         |      |                |                                                |             |                | 184,495                           | 184,495                                               |
| 1,630                                     |       | 1000           | 100 096                               |        |                         |      |                |                                                |             |                | 7,567,416                         | 7,568,436                                             |
| 1,920                                     |       | 963 308        | 71 796                                |        |                         |      |                |                                                |             | 23,368         |                                   | 975,676                                               |
| 1,330,301                                 |       | 374,300        |                                       |        |                         |      |                |                                                |             |                | 2,070,130                         | 2,070,130                                             |
|                                           |       |                |                                       |        | _                       |      | 35.967.454     | 16.951.282                                     | 47.1%       | •              |                                   | 16,951,282                                            |
| 1 010 006                                 |       | 210.079        | 265.58                                |        |                         |      |                |                                                |             | 20,616         | (563,452)                         | 327,179                                               |
| \$ 95,712,549 \$ 52,815,654               | 40    | 52,815,654     | 55.2%                                 | S      | *                       | S    | \$ 35,967,454  | \$ 16,951,282                                  | 47.1%       | \$ 43,984      | \$ 9,258,589                      | \$ 79,069,508                                         |
| 201611001                                 | ٧     | C AE 574 130   | 45 9%                                 |        |                         | w    | 10.161.741     | \$ 4,866,111                                   | 47.9%       |                | \$ 902,698                        | \$ 52,342,929                                         |
| 30 036 767                                | )<br> | 11 976 956     |                                       |        |                         |      | 13,172,644     |                                                | 99.09       | 787,520        | 2,947,693                         | 23,690,331                                            |
| 22,230,52                                 |       | 11.881.009     |                                       |        |                         |      | 5,930,174      | 2,983,238                                      | 50.3%       | U              | 17,120,550                        | 31,984,797                                            |
| 2001                                      |       |                |                                       |        |                         |      |                |                                                |             | •              | 8,417,269                         | 8,417,269                                             |
|                                           |       |                |                                       |        |                         |      |                | •                                              |             | 9,400,000      |                                   | 9,400,000                                             |
|                                           |       |                | 334                                   | 1,     | 1,104,829               |      |                | ,                                              |             | 19             | 22,771                            | 1,127,600                                             |
|                                           |       |                | e e e e e e e e e e e e e e e e e e e |        |                         |      | 474,837        | •                                              |             |                |                                   |                                                       |
| \$ 154,680,686 \$ 70,432,085              | 2     | 70,432,085     |                                       | \$     | ,104,829                | s    | 29,739,396     | 45.5% \$ 1,104,829 \$ 29,739,396 \$ 15,827,512 | 53.2%       | \$ 10,187,520  | 53.2% \$ 10,187,520 \$ 29,410,980 | \$ 125,858,097                                        |
| 2000000                                   | ľ     | 117 616 434    |                                       | 7      | 20 00K C (1 104 R20) \$ | ŀ    | 6 228.058      | 6 228.058 \$ 1.123.770                         | 18.0%       | \$ [10,143,536 | \$ (20,152,392)                   | 18.0% \$ [10,143,536] \$ [20,152,392] \$ (46,788,589) |
| 2 (36,366,136) \$ (17,616,431)            | ١     | 100,010,11     | l                                     | 1      | 1                       | ŀ    |                |                                                |             |                |                                   |                                                       |