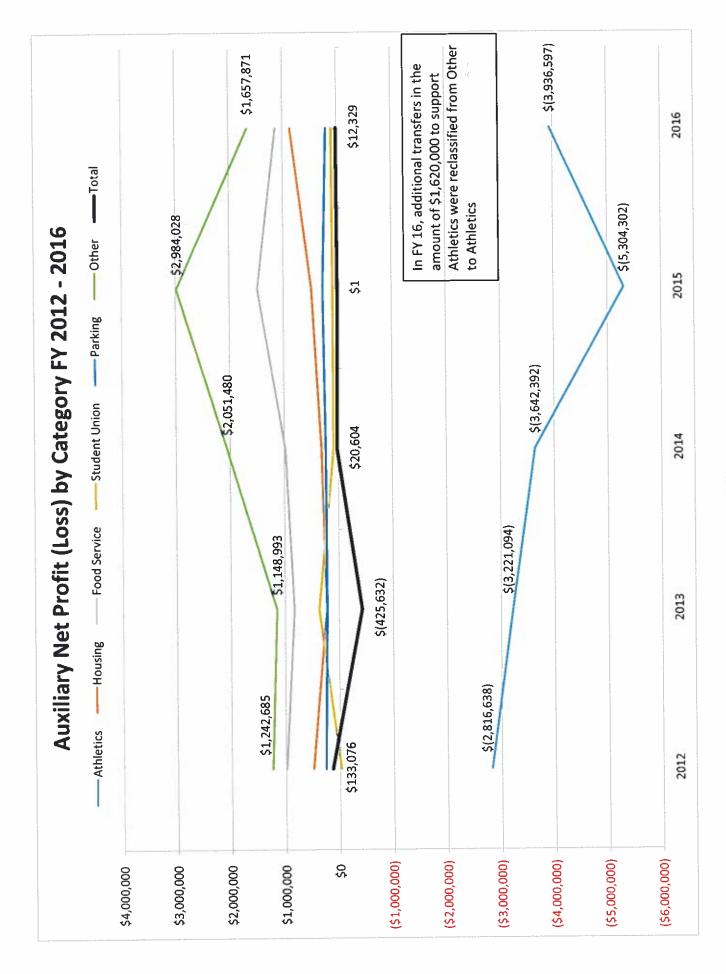

investments in Tapital assets and deferred maintenance
   Continue to make strategic investments in capital assets and deferred maintenance
  - Periodically review capitalization and depreciation policy
    - include depreciation expense in budget planning

# 2016 Self Insurance totaled \$15.6 million of 6% of the University's total expenses

- Managed at the System level
- Increase in high dollar claims; increase in number of claims
  - Uncontrolled growth in costs
- Continue to closely monitor claims and administrative expenses
  - Actively promote preventive care
    - Build self insurance reserves
- Review reinsurance fevels

# All other expenses totaled \$14.2 million or 6% of the University's total expenses

# Total expense percentages in 2016 compared to 2012 remained consistent.



TELEFONDE STATE OF THE STATE OF

### Auxiliary Summary

- Risk
   Mitigation

## 2016 Athletics net loss totaled \$3.9 million

- Athletic expenses will continue to outpace athletic revenue
- Athletic deficit will equal or exceed all other auxiliary net profits combined
- Reduction in game guarantees
- Inability to meet current revenue targets
- Enrollment mix impact on athletic fee Reduction in demand
- Disruption in ability to provide service
- Change in athletics legislation governing E & G support of Athletics Inability of Red Wolves Foundation to meet obligations
  - Increasing pressure to compensate student athletes

    - Consider extending athletic fee to all system campuses Consider additional game guarantees
- Review application of athletic fee to enrollment mix
- Continue to c