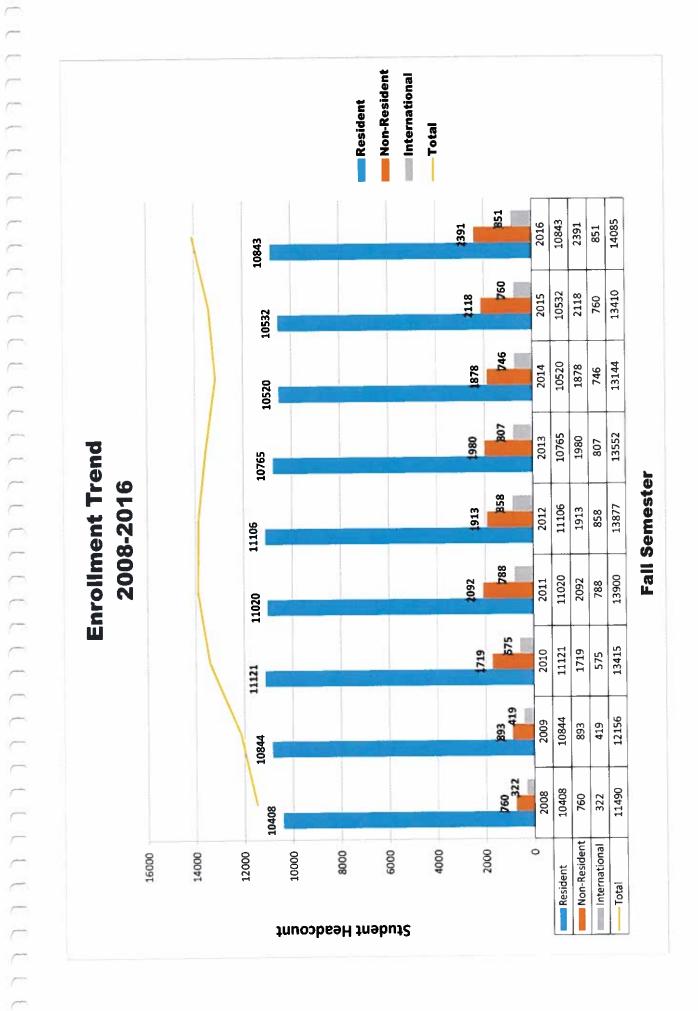

ider additional game guarantees
- Consider extending athletic fee to all system campuses
- Review application of athletic fee to enrollment mix

  - Continue to closely monitor athletic expenses
- Delay/suspend athletic capital projects
- Carefully monitor RWF financial activity
- Maintain and test the business contingency plan Consider business interruption insurance
- Continue to carefully monitor E. & G and other auxiliaries ability to supplement athletics

# All other revenues during 2016 totaled \$16.8 million or 6% of the University's total revenue

Continue to Identify and develop alternative revenue sources and entrepreneurial activities

Total revenue percentages in 2016 compared to 2012 remained consistent.



\*Summary data provided by the Office of Budget Planning Development



\*Prepared by the Office of Budget Planning Development



\*Prepared by the Office of Budget Planning Development





### Expense Summary

- \* Risk
- Mitigation

# 2016 Personal Services equaled \$107.2 million or 42% of the University's total expenses Uncontrolled changes in fringe benefit liabilities

- Mandated minimum wage increases
- Payroll tax increases
- Filling vacant positions
  - Salary increases
- Consider effects on recruitment, retention and morale
  - Review employee tuition discount policy Consider fringe benefit mix
- Review OPEB and pension obligations
- Closely monitor position and salary requests
- Continue to consider outsourcing/insourcing opportunities
  - Review University contributions to employee insurance
  - Consider early retirement incentives
- Consider a