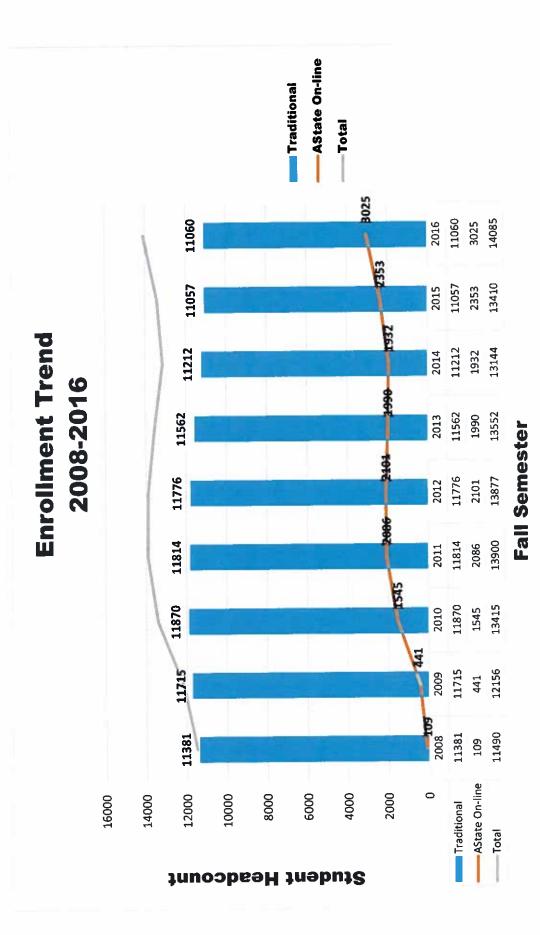

ic fee to all system campuses
- Review application of athletic fee to enrollment mix

  - Continue to closely monitor athletic expenses
- Delay/suspend athletic capital projects
- Carefully monitor RWF financial activity
- Maintain and test the business contingency plan Consider business interruption insurance
- Continue to carefully monitor E. & G and other auxiliaries ability to supplement athletics

# All other revenues during 2016 totaled \$16.8 million or 6% of the University's total revenue

Continue to Identify and develop alternative revenue sources and entrepreneurial activities

Total revenue percentages in 2016 compared to 2012 remained consistent.



\*Summary data provided by the Office of Budget Planning Development



\*Prepared by the Office of Budget Planning Development



\*Prepared by the Office of Budget Planning Development





### Expense Summary

- \* Risk
- Mitigation

# 2016 Personal Services equaled \$107.2 million or 42% of the University's total expenses Uncontrolled changes in fringe benefit liabilities

- Mandated minimum wage increases
- Payroll tax increases
- Filling vacant positions
  - Salary increases
- Consider effects on recruitment, retention and morale
  - Review employee tuition discount policy Consider fringe benefit mix
- Review OPEB and pension obligations
- Closely monitor position and salary requests
- Continue to consider outsourcing/insourcing opportunities
  - Review University contributions to employee insurance
  - Consider early retirement incentives
- Consider appropriateness of staffing levels
- Consider strategic prio