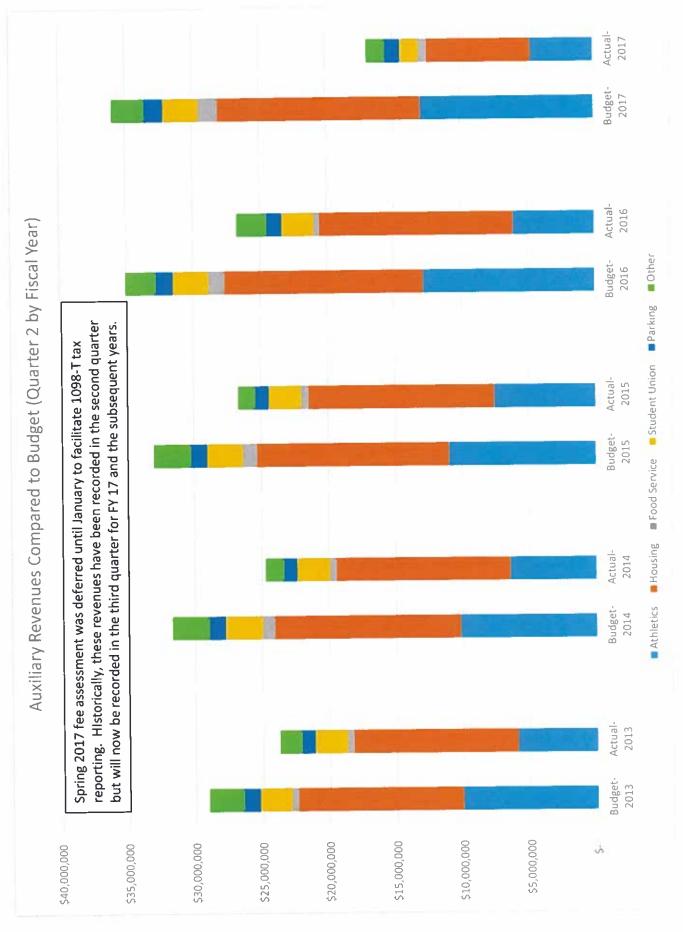

## ARKANSAS STATE UNIVERSITY-JONESBORO Actual and Budgeted Revenues, Expenses and Changes in Net Position Auxiliary Unit Details For the Quarter Ending December 31, 2016

| 1            |                           | rear-lo-Date     | \$ 4,677,067              | 7,734,383            | 625,353      | 160,558    | 5 3,753,921            | \$ 16,951,282                | 4,866,111             | •         | 2,983,238 |         | 50.5% \$ 15,827,512          | 6 \$ 1,123,770                                                                                                                                                                                                                                                                                                                                                                                                                                                                                                                                                                                                                                                                                                                                                                                                                                                                                                                                                                                                                                                                                                                                                                                                                                                                                                                                                                                                                                                                                                                                                                                                                                                                                                                                                                                                                                                                                                                                                                                                                                                                                                                 |
|--------------|---------------------------|------------------|---------------------------|----------------------|--------------|------------|------------------------|------------------------------|-----------------------|-----------|-----------|---------|------------------------------|--------------------------------------------------------------------------------------------------------------------------------------------------------------------------------------------------------------------------------------------------------------------------------------------------------------------------------------------------------------------------------------------------------------------------------------------------------------------------------------------------------------------------------------------------------------------------------------------------------------------------------------------------------------------------------------------------------------------------------------------------------------------------------------------------------------------------------------------------------------------------------------------------------------------------------------------------------------------------------------------------------------------------------------------------------------------------------------------------------------------------------------------------------------------------------------------------------------------------------------------------------------------------------------------------------------------------------------------------------------------------------------------------------------------------------------------------------------------------------------------------------------------------------------------------------------------------------------------------------------------------------------------------------------------------------------------------------------------------------------------------------------------------------------------------------------------------------------------------------------------------------------------------------------------------------------------------------------------------------------------------------------------------------------------------------------------------------------------------------------------------------|
|              | % of Budget               | Realized         |                           |                      |              |            | 960.8%                 | 968.09                       | 49.5%                 | 53.4%     |           |         | \$0.5                        | 77.5% \$                                                                                                                                                                                                                                                                                                                                                                                                                                                                                                                                                                                                                                                                                                                                                                                                                                                                                                                                                                                                                                                                                                                                                                                                                                                                                                                                                                                                                                                                                                                                                                                                                                                                                                                                                                                                                                                                                                                                                                                                                                                                                                                       |
| Other        | Actual                    | Year-to-Date     |                           |                      |              |            | 3,753,921              | 3,753,921                    | 709,019               | 1,206,191 | 4,425     |         | 1,919,635                    | 1,834,285                                                                                                                                                                                                                                                                                                                                                                                                                                                                                                                                                                                                                                                                                                                                                                                                                                                                                                                                                                                                                                                                                                                                                                                                                                                                                                                                                                                                                                                                                                                                                                                                                                                                                                                                                                                                                                                                                                                                                                                                                                                                                                                      |
|              |                           | as of End of Q Y |                           |                      |              |            | 6,170,500 \$ 3,753,921 | 6,170,500 \$                 | 1,432,165 \$          | 2,259,872 | •         | 112,863 | 3,804,900 \$                 | 2.365,600 \$                                                                                                                                                                                                                                                                                                                                                                                                                                                                                                                                                                                                                                                                                                                                                                                                                                                                                                                                                                                                                                                                                                                                                                                                                                                                                                                                                                                                                                                                                                                                                                                                                                                                                                                                                                                                                                                                                                                                                                                                                                                                                                                   |
| +            | dget                      | +                |                           |                      |              | 52.0%      | S                      | \$2.0%                       |                       | %9.06     |           |         | \$ %9.06                     | 41.3% 5                                                                                                                                                                                                                                                                                                                                                                                                                                                                                                                                                                                                                                                                                                                                                                                                                                                                                                                                                                                                                                                                                                                                                                                                                                                                                                                                                                                                                                                                                                                                                                                                                                                                                                                                                                                                                                                                                                                                                                                                                                                                                                                        |
|              | % of Bu                   | Realized         |                           |                      |              | Ŋ          |                        | 2                            |                       | 6         |           |         | 6                            | 4                                                                                                                                                                                                                                                                                                                                                                                                                                                                                                                                                                                                                                                                                                                                                                                                                                                                                                                                                                                                                                                                                                                                                                                                                                                                                                                                                                                                                                                                                                                                                                                                                                                                                                                                                                                                                                                                                                                                                                                                                                                                                                                              |
| Bookstore    | Actual                    | Year-to-Date     |                           |                      |              | 160,558    |                        | 160,558                      |                       | 60,716    |           |         | \$ 60,716                    | \$ 99.842                                                                                                                                                                                                                                                                                                                                                                                                                                                                                                                                                                                                                                                                                                                                                                                                                                                                                                                                                                                                                                                                                                                                                                                                                                                                                                                                                                                                                                                                                                                                                                                                                                                                                                                                                                                                                                                                                                                                                                                                                                                                                                                      |
|              |                           | as of End of Q   |                           |                      |              | 309,000 \$ |                        | 309,000                      |                       | 67,000    |           |         | 000'29                       | 242,000                                                                                                                                                                                                                                                                                                                                                                                                                                                                                                                                                                                                                                                                                                                                                                                                                                                                                                                                                                                                                                                                                                                                                                                                                                                                                                                                                                                                                                                                                                                                                                                                                                                                                                                                                                                                                                                                                                                                                                                                                                                                                                                        |
| +            |                           | -+               | <br>                      | _                    | 43.0%        | *          |                        | 43.0% \$                     |                       | 85.4%     | 10/       |         | 82.8% \$                     | 35 094 5                                                                                                                                                                                                                                                                                                                                                                                                                                                                                                                                                                                                                                                                                                                                                                                                                                                                                                                                                                                                                                                                                                                                                                                                                                                                                                                                                                                                                                                                                                                                                                                                                                                                                                                                                                                                                                                                                                                                                                                                                                                                                                                       |
|              | *                         | Realized         |                           |                      | 7            |            |                        |                              |                       |           | i0/viQ#   |         |                              |                                                                                                                                                                                                                                                                                                                                                                                                                                                                                                                                                                                                                                                                                                                                                                                                                                                                                                                                                                                                                                                                                                                                                                                                                                                                                                                                                                                                                                                                                                                                                                                                                                                                                                                                                                                                                                                                                                                                                                                                                                                                                                                                |
| Food Service | Actual                    | Year-to-Date     |                           |                      | 625.353      |            |                        | 625,353                      | 8.383                 | 192,434   |           |         | 200,817                      | A74 537                                                                                                                                                                                                                                                                                                                                                                                                                                                                                                                                                                                                                                                                                                                                                                                                                                                                                                                                                                                                                                                                                                                                                                                                                                                                                                                                                                                                                                                                                                                                                                                                                                                                                                                                                                                                                                                                                                                                                                                                                                                                                                                        |
| Ğ            |                           | - 1              |                           |                      | 1.455.444 \$ |            |                        | 1,455,444 \$                 | 7.204 \$              | 225,327   |           |         | 242,531 \$                   | 1 212 013 6                                                                                                                                                                                                                                                                                                                                                                                                                                                                                                                                                                                                                                                                                                                                                                                                                                                                                                                                                                                                                                                                                                                                                                                                                                                                                                                                                                                                                                                                                                                                                                                                                                                                                                                                                                                                                                                                                                                                                                                                                                                                                                                    |
|              | Annual Bu                 | as of End of Q   |                           |                      |              |            |                        | 1                            |                       |           |           |         |                              |                                                                                                                                                                                                                                                                                                                                                                                                                                                                                                                                                                                                                                                                                                                                                                                                                                                                                                                                                                                                                                                                                                                                                                                                                                                                                                                                                                                                                                                                                                                                                                                                                                                                                                                                                                                                                                                                                                                                                                                                                                                                                                                                |
|              | % of Budget Annual Budget | Realized         |                           | 51 192               | 5            | <u> </u>   | -                      | \$1.1% \$                    | 42.9%                 | 51.6%     | 53.1%     | _       | 46.1%                        | CC 102 C                                                                                                                                                                                                                                                                                                                                                                                                                                                                                                                                                                                                                                                                                                                                                                                                                                                                                                                                                                                                                                                                                                                                                                                                                                                                                                                                                                                                                                                                                                                                                                                                                                                                                                                                                                                                                                                                                                                                                                                                                                                                                                                       |
| Housing      | Actual 9                  | Year-to-Date     |                           | 7 734 383            | 200          |            |                        | 7,734,383                    | 1 118 881             | 2,288,716 | 18,084    |         | 3,425,681                    | 4 309 703                                                                                                                                                                                                                                                                                                                                                                                                                                                                                                                                                                                                                                                                                                                                                                                                                                                                                                                                                                                                                                                                                                                                                                                                                                                                                                                                                                                                                                                                                                                                                                                                                                                                                                                                                                                                                                                                                                                                                                                                                                                                                                                      |
|              | % of Budget Annual Budget | as of End of Q Y |                           | C 16 136 063 C 7 734 | 20,000       |            |                        | 36.2% \$ 15,125,052 \$ 7,734 | 2 607 518 \$ 1118     | 4.435.234 | 34,045    | 361.974 | 56.2% \$ 7,438,771 \$ 3,425, | 0.00 100 100 100 100 100 100 100 100 100                                                                                                                                                                                                                                                                                                                                                                                                                                                                                                                                                                                                                                                                                                                                                                                                                                                                                                                                                                                                                                                                                                                                                                                                                                                                                                                                                                                                                                                                                                                                                                                                                                                                                                                                                                                                                                                                                                                                                                                                                                                                                       |
|              | get An                    | -                | 36.36                     | ****                 | 3            | _          | _                      | 5.2% \$                      | 40 6%                 | 68.4%     | 50.2%     |         | 支 25.9                       | 1                                                                                                                                                                                                                                                                                                                                                                                                                                                                                                                                                                                                                                                                                                                                                                                                                                                                                                                                                                                                                                                                                                                                                                                                                                                                                                                                                                                                                                                                                                                                                                                                                                                                                                                                                                                                                                                                                                                                                                                                                                                                                                                              |
|              | % of Bud                  | Realized         |                           |                      |              |            |                        | 36                           |                       |           |           |         |                              |                                                                                                                                                                                                                                                                                                                                                                                                                                                                                                                                                                                                                                                                                                                                                                                                                                                                                                                                                                                                                                                                                                                                                                                                                                                                                                                                                                                                                                                                                                                                                                                                                                                                                                                                                                                                                                                                                                                                                                                                                                                                                                                                |
| Athletics    | Actual                    | Year-to-Date     | C 4 C 7 7 0 C 7           | 4,00,710,4           |              |            |                        | \$ 4,677,067                 | 909 900 6 3 039 701 3 | 4.230,106 | 2,960,729 |         | \$ 10,220,663                | The state of the s |
|              | Annual Budget             | as of End of Q   | T30 CC3 & 5 03 8 C00 C1 2 | 12,507,436           |              |            |                        | \$ 12,907,458 \$ 4,677,067   | 120 101 2             | 6 185 210 | 5,896,129 |         | \$ 18,186,194 \$ 10,220,663  | 470 47                                                                                                                                                                                                                                                                                                                                                                                                                                                                                                                                                                                                                                                                                                                                                                                                                                                                                                                                                                                                                                                                                                                                                                                                                                                                                                                                                                                                                                                                                                                                                                                                                                                                                                                                                                                                                                                                                                                                                                                                                                                                                                                         |