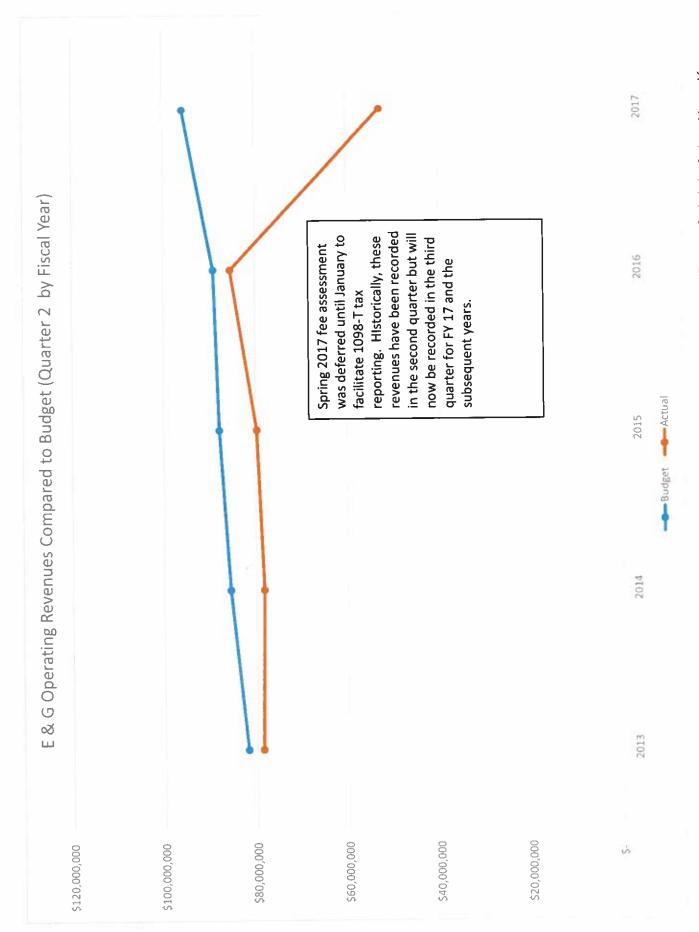

## ARKANSAS STATE UNIVERSITY-JONESBORD Actual and Budgeted Revenues, Expenses and Changes in Net Position For the Quarter Ending December 31, 2016

| OPERATING REVENUE | Student tuition & fees | Federal and county appropriations | Grants and contracts | Sales/services of educational departments | Insurance plan | Aux iary enterprises | Other operating revenues | TOTAL OPERATING REVENUES | OPERATING EXPENSES | Compensation & benefits | Supplies & services | Scholarships & fellowships | Insurance plan | Depreciation (Estimate) | her   | Contingency | TOTAL OPERATING EXPENSES |  |
|-------------------|------------------------|-----------------------------------|----------------------|-------------------------------------------|----------------|----------------------|--------------------------|--------------------------|--------------------|-------------------------|---------------------|----------------------------|----------------|-------------------------|-------|-------------|--------------------------|--|
| OPERATING         | Student                | Federal                           | Grants               | Sales/se                                  | Insuran        | Aux iar              | Other o                  | ĭ                        | OPERATING          | Compe                   | Supplie             | Scholar                    | Insuran        | Deprec                  | Other | Conting     | ř                        |  |

OPERATING INCOME (LOSS)

|                                           |       |                |                                       | Educat | Educational &           |      |                |                                                |             |                |                                   |                                                       |
|-------------------------------------------|-------|----------------|---------------------------------------|--------|-------------------------|------|----------------|------------------------------------------------|-------------|----------------|-----------------------------------|-------------------------------------------------------|
| Educational & General (excluding OPEB and | 5     | eral (excludin | bue 6340 gi                           | Genera | General (OPEB           |      |                |                                                |             |                | ;                                 |                                                       |
|                                           | ď     | Pensions)      |                                       | and Pe | and Pensions)           |      |                | Auxiliary                                      |             | Plant          | Other                             | 100                                                   |
| Annual Budget                             |       | Actual         | % of Budget                           | Act    | Actual                  | Ann  | Annual Budget  | Actual                                         | % of Budget | Actual         | Actual                            | Actual                                                |
| a of End of O                             |       | Year-to-Date   | Realized                              | Year-t | Year-to-Date            | 35.0 | as of End of Q | Year-to-Date                                   | Realized    | Year-to-Date   | Year-to-Date                      | Year-to-Date                                          |
|                                           | 1     |                |                                       |        |                         |      |                |                                                |             |                |                                   | 1                                                     |
|                                           |       | £ 50 000 311   | 20 694                                |        |                         |      |                |                                                |             |                |                                   | \$ 50,992,311                                         |
| 93,320,034                                |       | TTC 766'06     | 200                                   |        |                         |      |                |                                                |             |                | 184,495                           | 184,495                                               |
| 1,630                                     |       | 1000           | 100 096                               |        |                         |      |                |                                                |             |                | 7,567,416                         | 7,568,436                                             |
| 1,920                                     |       | 963 308        | 71 796                                |        |                         |      |                |                                                |             | 23,368         |                                   | 975,676                                               |
| 1,330,301                                 |       | 374,300        |                                       |        |                         |      |                |                                                |             |                | 2,070,130                         | 2,070,130                                             |
|                                           |       |                |                                       |        | _                       |      | 35.967.454     | 16.951.282                                     | 47.1%       | •              |                                   | 16,951,282                                            |
| 1 010 006                                 |       | 210.079        | 265.58                                |        |                         |      |                |                                                |             | 20,616         | (563,452)                         | 327,179                                               |
| \$ 95,712,549 \$ 52,815,654               | 40    | 52,815,654     | 55.2%                                 | S      | *                       | S    | \$ 35,967,454  | \$ 16,951,282                                  | 47.1%       | \$ 43,984      | \$ 9,258,589                      | \$ 79,069,508                                         |
| 201611001                                 | ٧     | C AE 574 130   | 45 9%                                 |        |                         | w    | 10.161.741     | \$ 4,866,111                                   | 47.9%       |                | \$ 902,698                        | \$ 52,342,929                                         |
| 30 036 767                                | )<br> | 11 976 956     |                                       |        |                         |      | 13,172,644     |                                                | 99.09       | 787,520        | 2,947,693                         | 23,690,331                                            |
| 22,230,52                                 |       | 11.881.009     |                                       |        |                         |      | 5,930,174      | 2,983,238                                      | 50.3%       | U              | 17,120,550                        | 31,984,797                                            |
| 2001                                      |       |                |                                       |        |                         |      |                |                                                |             | •              | 8,417,269                         | 8,417,269                                             |
|                                           |       |                |                                       |        |                         |      |                | •                                              |             | 9,400,000      |                                   | 9,400,000                                             |
|                                           |       |                | 334                                   | 1,     | 1,104,829               |      |                | ,                                              |             | 19             | 22,771                            | 1,127,600                                             |
|                                           |       |                | e e e e e e e e e e e e e e e e e e e |        |                         |      | 474,837        | •                                              |             |                |                                   |                                                       |
| \$ 154,680,686 \$ 70,432,085              | 2     | 70,432,085     |                                       | \$     | ,104,829                | s    | 29,739,396     | 45.5% \$ 1,104,829 \$ 29,739,396 \$ 15,827,512 | 53.2%       | \$ 10,187,520  | 53.2% \$ 10,187,520 \$ 29,410,980 | \$ 125,858,097                                        |
| 2000000                                   | ľ     | 117 616 434    |                                       | 7      | 20 00K C (1 104 R20) \$ | ŀ    | 6 228.058      | 6 228.058 \$ 1.123.770                         | 18.0%       | \$ [10,143,536 | \$ (20,152,392)                   | 18.0% \$ [10,143,536] \$ [20,152,392] \$ (46,788,589) |
| 2 (36,366,136) \$ (17,616,431)            | ١     | 100,010,11     | l                                     | 1      | 1                       | ŀ    |                |                                                |             |                |                                   |                                                       |