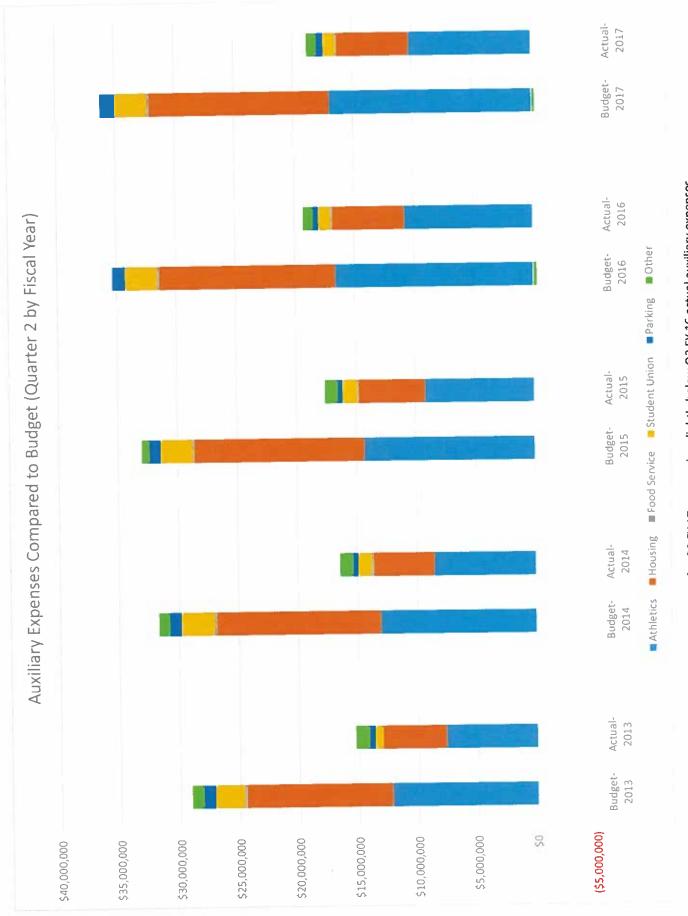

## ARKANSAS STATE UNIVERSITY-JONESBORO Actual and Budgeted Revenues, Expenses and Changes in Net Position Auxiliary Unit Details For the Quarter Ending December 31, 2016

| 1            |                           | rear-lo-Date     | \$ 4,677,067              | 7,734,383            | 625,353      | 160,558    | 5 3,753,921            | \$ 16,951,282                | 4,866,111             | •         | 2,983,238 |         | 50.5% \$ 15,827,512          | 6 \$ 1,123,770                                                                                                                                                                                                                                                                                                                                                                                                                                                                                                                                                                                                                                                                                                                                                                                                                                                                                                                                                                                                                                                                                                                                                                                                                                                                                                                                                                                                                                                                                                                                                                                                                                                                                                                                                                                                                                                                                                                                                                                                                                                                                                                 |
|--------------|---------------------------|------------------|---------------------------|----------------------|--------------|------------|------------------------|------------------------------|-----------------------|-----------|-----------|---------|------------------------------|--------------------------------------------------------------------------------------------------------------------------------------------------------------------------------------------------------------------------------------------------------------------------------------------------------------------------------------------------------------------------------------------------------------------------------------------------------------------------------------------------------------------------------------------------------------------------------------------------------------------------------------------------------------------------------------------------------------------------------------------------------------------------------------------------------------------------------------------------------------------------------------------------------------------------------------------------------------------------------------------------------------------------------------------------------------------------------------------------------------------------------------------------------------------------------------------------------------------------------------------------------------------------------------------------------------------------------------------------------------------------------------------------------------------------------------------------------------------------------------------------------------------------------------------------------------------------------------------------------------------------------------------------------------------------------------------------------------------------------------------------------------------------------------------------------------------------------------------------------------------------------------------------------------------------------------------------------------------------------------------------------------------------------------------------------------------------------------------------------------------------------|
|              | % of Budget               | Realized         |                           |                      |              |            | 960.8%                 | 968.09                       | 49.5%                 | 53.4%     |           |         | \$0.5                        | 77.5% \$                                                                                                                                                                                                                                                                                                                                                                                                                                                                                                                                                                                                                                                                                                                                                                                                                                                                                                                                                                                                                                                                                                                                                                                                                                                                                                                                                                                                                                                                                                                                                                                                                                                                                                                                                                                                                                                                                                                                                                                                                                                                                                                       |
| Other        | Actual                    | Year-to-Date     |                           |                      |              |            | 3,753,921              | 3,753,921                    | 709,019               | 1,206,191 | 4,425     |         | 1,919,635                    | 1,834,285                                                                                                                                                                                                                                                                                                                                                                                                                                                                                                                                                                                                                                                                                                                                                                                                                                                                                                                                                                                                                                                                                                                                                                                                                                                                                                                                                                                                                                                                                                                                                                                                                                                                                                                                                                                                                                                                                                                                                                                                                                                                                                                      |
|              |                           | as of End of Q Y |                           |                      |              |            | 6,170,500 \$ 3,753,921 | 6,170,500 \$                 | 1,432,165 \$          | 2,259,872 | •         | 112,863 | 3,804,900 \$                 | 2.365,600 \$                                                                                                                                                                                                                                                                                                                                                                                                                                                                                                                                                                                                                                                                                                                                                                                                                                                                                                                                                                                                                                                                                                                                                                                                                                                                                                                                                                                                                                                                                                                                                                                                                                                                                                                                                                                                                                                                                                                                                                                                                                                                                                                   |
| +            | dget                      | +                |                           |                      |              | 52.0%      | S                      | \$2.0%                       |                       | %9.06     |           |         | \$ %9.06                     | 41.3% 5                                                                                                                                                                                                                                                                                                                                                                                                                                                                                                                                                                                                                                                                                                                                                                                                                                                                                                                                                                                                                                                                                                                                                                                                                                                                                                                                                                                                                                                                                                                                                                                                                                                                                                                                                                                                                                                                                                                                                                                                                                                                                                                        |
|              | % of Bu                   | Realized         |                           |                      |              | Ŋ          |                        | 2                            |                       | 6         |           |         | 6                            | 4                                                                                                                                                                                                                                                                                                                                                                                                                                                                                                                                                                                                                                                                                                                                                                                                                                                                                                                                                                                                                                                                                                                                                                                                                                                                                                                                                                                                                                                                                                                                                                                                                                                                                                                                                                                                                                                                                                                                                                                                                                                                                                                              |
| Bookstore    | Actual                    | Year-to-Date     |                           |                      |              | 160,558    |                        | 160,558                      |                       | 60,716    |           |         | \$ 60,716                    | \$ 99.842                                                                                                                                                                                                                                                                                                                                                                                                                                                                                                                                                                                                                                                                                                                                                                                                                                                                                                                                                                                                                                                                                                                                                                                                                                                                                                                                                                                                                                                                                                                                                                                                                                                                                                                                                                                                                                                                                                                                                                                                                                                                                                                      |
|              |                           | as of End of Q   |                           |                      |              | 309,000 \$ |                        | 309,000                      |                       | 67,000    |           |         | 000'29                       | 242,000                                                                                                                                                                                                                                                                                                                                                                                                                                                                                                                                                                                                                                                                                                                                                                                                                                                                                                                                                                                                                                                                                                                                                                                                                                                                                                                                                                                                                                                                                                                                                                                                                                                                                                                                                                                                                                                                                                                                                                                                                                                                                                                        |
| +            |                           | -+               | <br>                      | _                    | 43.0%        | *          |                        | 43.0% \$                     |                       | 85.4%     | 10/       |         | 82.8% \$                     | 35 094 5                                                                                                                                                                                                                                                                                                                                                                                                                                                                                                                                                                                                                                                                                                                                                                                                                                                                                                                                                                                                                                                                                                                                                                                                                                                                                                                                                                                                                                                                                                                                                                                                                                                                                                                                                                                                                                                                                                                                                                                                                                                                                                                       |
|              | *                         | Realized         |                           |                      | 7            |            |                        |                              |                       |           | i0/viQ#   |         |                              |                                                                                                                                                                                                                                                                                                                                                                                                                                                                                                                                                                                                                                                                                                                                                                                                                                                                                                                                                                                                                                                                                                                                                                                                                                                                                                                                                                                                                                                                                                                                                                                                                                                                                                                                                                                                                                                                                                                                                                                                                                                                                                                                |
| Food Service | Actual                    | Year-to-Date     |                           |                      | 625.353      |            |                        | 625,353                      | 8.383                 | 192,434   |           |         | 200,817                      | A74 537                                                                                                                                                                                                                                                                                                                                                                                                                                                                                                                                                                                                                                                                                                                                                                                                                                                                                                                                                                                                                                                                                                                                                                                                                                                                                                                                                                                                                                                                                                                                                                                                                                                                                                                                                                                                                                                                                                                                                                                                                                                                                                                        |
| Ğ            |                           | - 1              |                           |                      | 1.455.444 \$ |            |                        | 1,455,444 \$                 | 7.204 \$              | 225,327   |           |         | 242,531 \$                   | 1 212 013 6                                                                                                                                                                                                                                                                                                                                                                                                                                                                                                                                                                                                                                                                                                                                                                                                                                                                                                                                                                                                                                                                                                                                                                                                                                                                                                                                                                                                                                                                                                                                                                                                                                                                                                                                                                                                                                                                                                                                                                                                                                                                                                                    |
|              | Annual Bu                 | as of End of Q   |                           |                      |              |            |                        | 1                            |                       |           |           |         |                              |                                                                                                                                                                                                                                                                                                                                                                                                                                                                                                                                                                                                                                                                                                                                                                                                                                                                                                                                                                                                                                                                                                                                                                                                                                                                                                                                                                                                                                                                                                                                                                                                                                                                                                                                                                                                                                                                                                                                                                                                                                                                                                                                |
|              | % of Budget Annual Budget | Realized         |                           | 51 192               | 5            | <u> </u>   | -                      | \$1.1% \$                    | 42.9%                 | 51.6%     | 53.1%     | _       | 46.1%                        | CC 102 C                                                                                                                                                                                                                                                                                                                                                                                                                                                                                                                                                                                                                                                                                                                                                                                                                                                                                                                                                                                                                                                                                                                                                                                                                                                                                                                                                                                                                                                                                                                                                                                                                                                                                                                                                                                                                                                                                                                                                                                                                                                                                                                       |
| Housing      | Actual 9                  | Year-to-Date     |                           | 7 734 383            | 200          |            |                        | 7,734,383                    | 1 118 881             | 2,288,716 | 18,084    |         | 3,425,681                    | 4 309 703                                                                                                                                                                                                                                                                                                                                                                                                                                                                                                                                                                                                                                                                                                                                                                                                                                                                                                                                                                                                                                                                                                                                                                                                                                                                                                                                                                                                                                                                                                                                                                                                                                                                                                                                                                                                                                                                                                                                                                                                                                                                                                                      |
|              | % of Budget Annual Budget | as of End of Q Y |                           | C 16 136 063 C 7 734 | 20,000       |            |                        | 36.2% \$ 15,125,052 \$ 7,734 | 2 607 518 \$ 1118     | 4.435.234 | 34,045    | 361.974 | 56.2% \$ 7,438,771 \$ 3,425, | 0.00 100 100 100 100 100 100 100 100 100                                                                                                                                                                                                                                                                                                                                                                                                                                                                                                                                                                                                                                                                                                                                                                                                                                                                                                                                                                                                                                                                                                                                                                                                                                                                                                                                                                                                                                                                                                                                                                                                                                                                                                                                                                                                                                                                                                                                                                                                                                                                                       |
|              | get An                    | -                | 36.36                     | ****                 | 3            | _          | _                      | 5.2% \$                      | 40 6%                 | 68.4%     | 50.2%     |         | 支 25.9                       | 1                                                                                                                                                                                                                                                                                                                                                                                                                                                                                                                                                                                                                                                                                                                                                                                                                                                                                                                                                                                                                                                                                                                                                                                                                                                                                                                                                                                                                                                                                                                                                                                                                                                                                                                                                                                                                                                                                                                                                                                                                                                                                                                              |
|              | % of Bud                  | Realized         |                           |                      |              |            |                        | 36                           |                       |           |           |         |                              |                                                                                                                                                                                                                                                                                                                                                                                                                                                                                                                                                                                                                                                                                                                                                                                                                                                                                                                                                                                                                                                                                                                                                                                                                                                                                                                                                                                                                                                                                                                                                                                                                                                                                                                                                                                                                                                                                                                                                                                                                                                                                                                                |
| Athletics    | Actual                    | Year-to-Date     | C 4 C 7 7 0 C 7           | 4,00,710,4           |              |            |                        | \$ 4,677,067                 | 909 900 6 3 039 701 3 | 4.230,106 | 2,960,729 |         | \$ 10,220,663                | The state of the s |
|              | Annual Budget             | as of End of Q   | T30 CC3 & 5 03 8 C00 C1 2 | 12,507,436           |              |            |                        | \$ 12,907,458 \$ 4,677,067   | 120 101 2             | 6 185 210 | 5,896,129 |         | \$ 18,186,194 \$ 10,220,663  | 470 47                                                                                                                                                                                                                                                                                                                                                                                                                                                                                                                                                                                                                                                                                                                                                                                                                                                                                                                                                                                                                                                                                                                                                                                                                                                                                                                                                                                                                                                                                                                                                                                                                                                                                                                                                                                                                                                                                                                                                                                                                                                                                                                         |