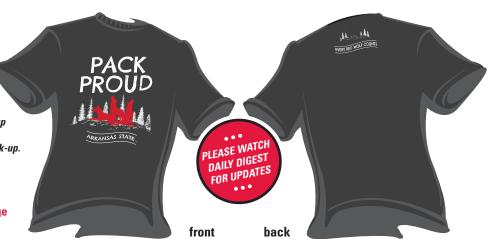

# You and your immediate family are invited to enjoy a gameday with your colleagues from Arkansas State!

December 2, 2017 A-State vs. Troy Football Game Kickoff @ 2:00 p.m.

Game tickets, meal vouchers and shirts will be **available for pick up** in the Chancellor's Office **Nov. 30 - Dec 1** from 8 a.m. until 5 p.m.

| CHOOSE YOUR SHIRT SIZE: | ORDER HERE: |
|-------------------------|-------------|
| Phone:                  | E-mail:     |
| Name:                   | Dept:       |

Adult 2X Large

All shirts are a unisex size. Please indicate the number of shirts

Adult 2X Large

| of each size needed.      |                        |
|---------------------------|------------------------|
| SHORT SLEEVE T-SHIRT (SS) | CREWNECK SWEATSHIRT (L |
| Youth X Small             | Youth X Small          |
| Youth Small               | Youth Small            |
| Youth Medium              | Youth Medium           |
| Youth Large               | Youth Large            |
| Adult Small               | Adult Small            |
| Adult Medium              | Adult Medium           |
| Adult Large               | Adult Large            |
| Adult V Larga             | Adult V Largo          |

| <br>Number of game tickets @ \$5.00 each Each game ticket purchase includes a meal voucher good for one hotdog, popcorn and one beverage (see note ab |      |
|-------------------------------------------------------------------------------------------------------------------------------------------------------|------|
| <br>Number of SS t-shirts @ \$5.00 each                                                                                                               | = \$ |
| <br>Number of sweatshirts @ \$10.00 each                                                                                                              | = \$ |