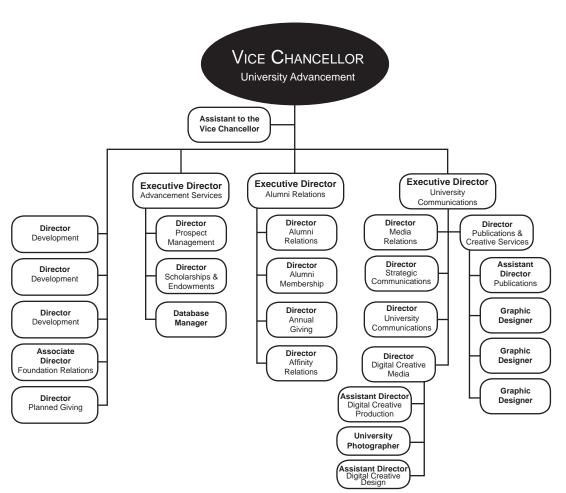

#### **University Advancement, ASU-Jonesboro**

#### University Advancement Mission Statement:

We promote and build partnerships that strengthen and support the University.

Data Source: Office of University Advancement, Arkansas State University