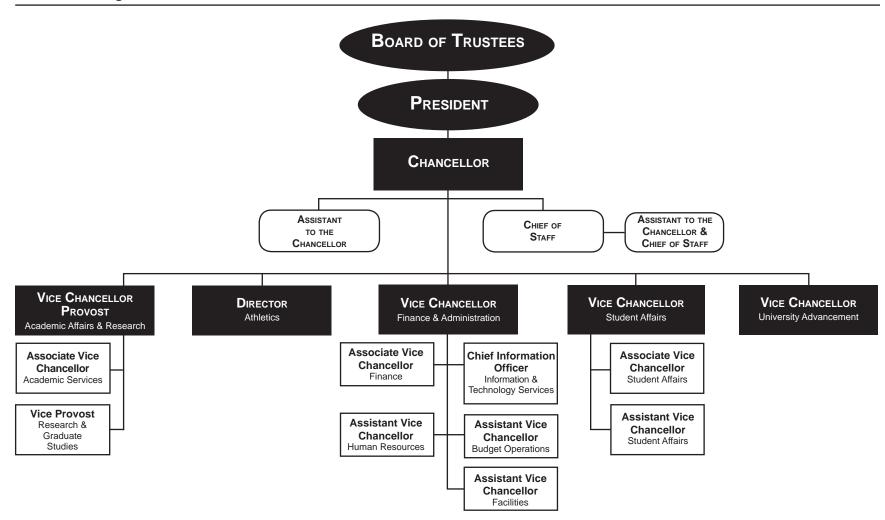

# Arkansas State University-ASU, Jonesboro

2014-2015 Organizational Structure

Data Source: Office of the Chancellor of Arkansas State University