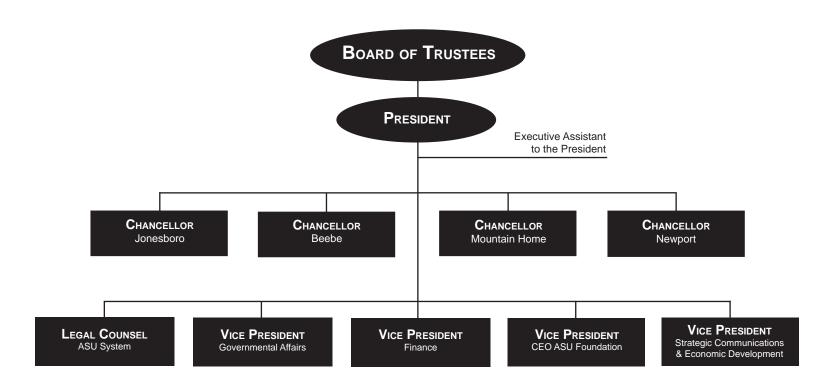

### **Arkansas State University System**

#### 2014-2015 Organizational Structure

Data Source: Office of the President of Arkansas State University System