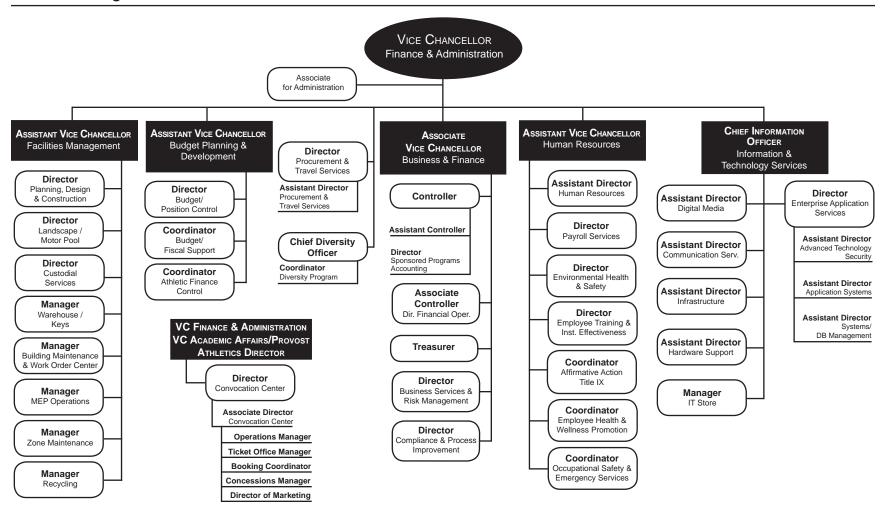

### Finance & Administration, ASU-Jonesboro

2014-2015 Organizational Structure

Data Source: Office of Finance & Administration, Arkansas State University