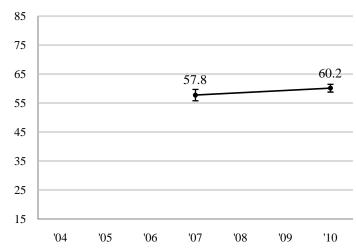

up>lt;sup>e</sup> This is the original count used to calculate response rates and sampling errors for each administration's *Respondent Characteristics* report. This number includes all randomly sampled students (including those from census administrations). In 2004 and 2005 it may also include targeted oversamples. For this reason, the counts for 2004 and 2005 may not match those given in the detailed statistics on pages 5 and 7.



# NSSE 2010 Multi-Year Benchmark Report Multi-Year Charts

# **Arkansas State University-Jonesboro**

#### **First-Year Students**

#### Level of Academic Challenge (LAC)



### Active and Collaborative Learning (ACL)



#### **Student-Faculty Interaction (SFI)**



# **Enriching Educational Experiences (EEE)**



#### **Supportive Campus Environment (SCE)**



#### Notes:

- Benchmark scores are charted for all years of participation. See page 5 for detailed statistics.
- For more information and recommendations for analyzing multi-year NSSE data, consult the Multi-Year Data Analysis Guide. nsse.iub.edu/pdf/NSSE Multi-Year Data Analysis Guide.pdf



# NSSE 2010 Multi-Year Benchmark Report Detailed Statistics<sup>a</sup>

# **Arkansas State University-Jonesboro**

| First- | Vear | Stud | ents |
|--------|------|------|------|
|        |      |      |      |

|                        |       |      |      |      |      | Diddellis |      |      |
|------------------------|-------|------|------|------|------|-----------|------|------|
|                        |       | 2004 | 2005 | 2006 | 2007 | 2008      | 2009 | 2010 |
| Level of