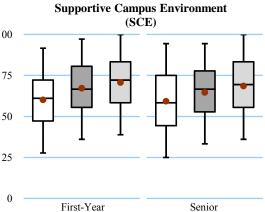

EEE       24.8       31.1       ***      46         SCE       60.2       67.2       ***      39         LAC       54.4       60.9       ***      48         ACL       51.1       56.6       ***      32         SFI       42.9       49.2       ***      30         EEE       35.0       47.7       ***      71 | ASU- Jonesboro Mean a Normal Top 50%  Mean a Sig b Effect size c Mean a Sig | ASU-Jonesboro         Nean a Mean a Sig b Effect size construction         Mean a Sig b Effect size construction         Mean a Sig b Mean a Mean a Sig b Mean a Mean a Sig b M |  |  |  |  |  |  |



# Legend

☐ ASU-Jonesboro

Top 50%

☐ Top 10%

This display compares your students with those attending schools that scored in the top 50% and top 10% of all NSSE 2010 institutions on a particular benchmark.









Note: Each box and whiskers chart plots the 5th (bottom of lower bar), 25th (bottom of box), 50th (middle line), 75th (top of box), and 95th (top of upper bar) percentile scores. The dot shows the benchmark mean. See page 2 for an illustration. See pages 10 and 11 for percentile values.

<sup>&</sup>lt;sup>a</sup> Weighted by gender and enroll. status (and by inst. size for comp. groups).

<sup>&</sup>lt;sup>b</sup> \* p<.05 \*\* p<.01 \*\*\*p<.001 (2-tailed).

<sup>&</sup>lt;sup>c</sup> Mean diff. divided by the pooled standard dev.



# NSSE 2010 Benchmark Comparisons Detailed Statistics and Effect Sizes <sup>a</sup> Arkansas State University-Jonesboro

**First-Year Students** 

| Part    |                      |             |         |                 |                  |