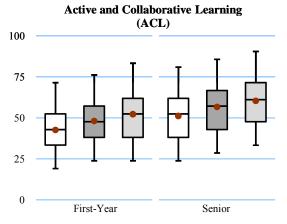

EEE       24.8       31.1       ***      46         SCE       60.2       67.2       ***      39         LAC       54.4       60.9       ***      48         ACL       51.1       56.6       ***      32         SFI       42.9       49.2       ***      30         EEE       35.0       47.7       ***      71 | ASU- Jonesboro Mean a Normal Top 50%  Mean a Sig b Effect size c Mean a Sig | ASU-Jonesboro         Nean a Mean a Sig b Effect size construction         Mean a Sig b Effect size construction         Mean a Sig b Mean a Mean a Sig b Mean a Mean a Sig b M |  |  |  |  |  |  |



# Legend

☐ ASU-Jonesboro

Top 50%

☐ Top 10%

This display compares your students with those attending schools that scored in the top 50% and top 10% of all NSSE 2010 institutions on a particular benchmark.









Note: Each box and whiskers chart plots the 5th (bottom of lower bar), 25th (bottom of box), 50th (middle line), 75th (top of box), and 95th (top of upper bar) percentile scores. The dot shows the benchmark mean. See page 2 for an illustration. See pages 10 and 11 for percentile values.

<sup>&</sup>lt;sup>a</sup> Weighted by gender and enroll. status (and by inst. size for comp. groups).

<sup>&</sup>lt;sup>b</sup> \* p<.05 \*\* p<.01 \*\*\*p<.001 (2-tailed).

<sup>&</sup>lt;sup>c</sup> Mean diff. divided by the pooled standard dev.



# NSSE 2010 Benchmark Comparisons Detailed Statistics and Effect Sizes <sup>a</sup> Arkansas State University-Jonesboro

**First-Year Students** 

| Part    |                      |             |         |                 |                  |