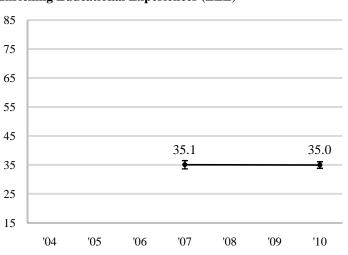

|      |      |      | 19.6 |           |      | 19.1 |
|                        | SEM   |      |      |      | 1.00 |           |      | .68  |
|                        | Upper |      |      |      | 59.7 |           |      | 61.5 |
|                        | Lower |      |      |      | 55.8 |           |      | 58.8 |

<sup>&</sup>lt;sup>a</sup> n=number of respondents; *SD* =standard deviation; *SEM* =standard error of the mean; Upper/Lower=95% confidence interval limits

IPEDS:106458



# NSSE 2010 Multi-Year Benchmark Report Multi-Year Charts

# **Arkansas State University-Jonesboro**

#### **Seniors**

#### Level of Academic Challenge (LAC)



#### Active and Collaborative Learning (ACL)



#### **Student-Faculty Interaction (SFI)**



# **Enriching Educational Experiences (EEE)**



#### **Supportive Campus Environment (SCE)**



#### Notes:

- Benchmark scores are charted for all years of participation. See page 7 for detailed statistics.
- For more information and recommendations for analyzing multi-year NSSE data, consult the *Multi-Year Data Analysis Guide*. nsse.iub.edu/pdf/NSSE Multi-Year Data Analysis Guide.pdf



# NSSE 2010 Multi-Year Benchmark Report Detailed Statistics<sup>a</sup>

# **Arkansas State University-Jonesboro**

|               |       | Seniors |      |      |      |      |      |      |
|---------------|-------|---------|------|------|------|------|------|------|
|               |       | 2004    | 2005 | 2006 | 2007 | 2008 | 2009 | 2010 |
| Level of      | LAC   |         |      |      | 53.2 |      |      | 54.4 |
| Academic      | n     |