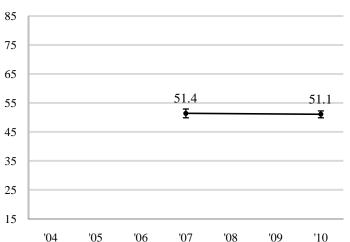

n     |      |      |      | 383  |           |      | 784  |
| Environment            | SD    |      |      |      | 19.6 |           |      | 19.1 |
|                        | SEM   |      |      |      | 1.00 |           |      | .68  |
|                        | Upper |      |      |      | 59.7 |           |      | 61.5 |
|                        | Lower |      |      |      | 55.8 |           |      | 58.8 |

<sup>&</sup>lt;sup>a</sup> n=number of respondents; *SD* =standard deviation; *SEM* =standard error of the mean; Upper/Lower=95% confidence interval limits

IPEDS:106458



# NSSE 2010 Multi-Year Benchmark Report Multi-Year Charts

# **Arkansas State University-Jonesboro**

#### **Seniors**

#### Level of Academic Challenge (LAC)



#### Active and Collaborative Learning (ACL)



#### **Student-Faculty Interaction (SFI)**



# **Enriching Educational Experiences (EEE)**



#### **Supportive Campus Environment (SCE)**



#### Notes:

- Benchmark scores are charted for all years of participation. See page 7 for detailed statistics.
- For more information and recommendations for analyzing multi-year NSSE data, consult the *Multi-Year Data Analysis Guide*. nsse.iub.edu/pdf/NSSE Multi-Year Data Analysis Guide.pdf



# NSSE 2010 Multi-Year Benchmark Report Detailed Statistics<sup>a</sup>

# **Arkansas State University-Jonesboro**

|               |       | Seniors |      |      |      |      |      |      |
|---------------|-------|---------|------|------|------|------|------|------|
|               |       | 2004    | 2005 | 2006 | 2007 | 2008 | 2009 | 2010 |
| Level