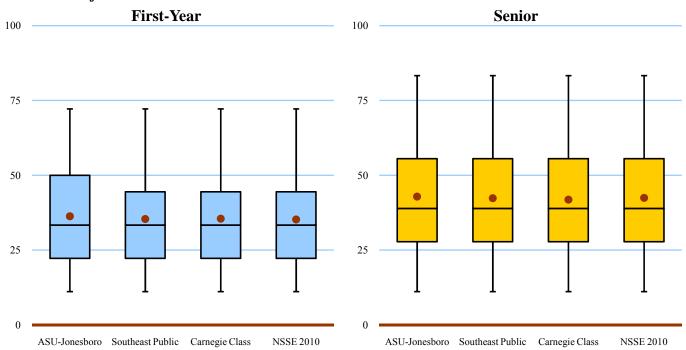

|                                    | Effect |                   | C         | Effect |                   |       | Effect |  |
| Class      | Mean <sup>a</sup> | Mean <sup>a</sup> Sig <sup>b</sup> | Size c | Mean <sup>a</sup> | Sig b     | Size c | Mean <sup>a</sup> | Sig b | Size c |  |
| First-Year | 36.3              | 35.4                               | .05    | 35.5              |           | .05    | 35.2              |       | .06    |  |
| Senior     | 42.9              | 42.4                               | .02    | 41.8              |           | .05    | 42.4              |       | .02    |  |

<sup>&</sup>lt;sup>a</sup> Weighted by gender and enrollment status (and by institution size for comparison groups).

### Distributions of Student Benchmark Scores



Note: Each box and whiskers chart plots the 5th (bottom of lower bar), 25th (bottom of box), 50th (middle line), 75th (top of box), and 95th (top of upper bar) percentile scores. The dot shows the benchmark mean. See page 2 for an illustration. See pages 10 and 11 for percentile values.

# Student-Faculty Interaction (SFI) Items

Students learn firsthand how experts think about and solve practical problems by interacting with faculty members inside and outside the classroom. As a result, their teachers become role models, mentors, and guides for continuous, life-long learning.

- Discussed grades or assignments with an instructor
- Talked about career plans with a faculty member or advisor
- Discussed ideas from your readings or classes with faculty members outside of class
- Worked with