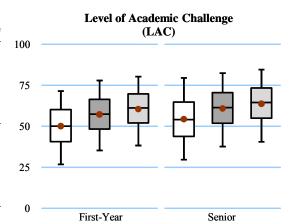

Mean a       Sig b       Effect size c       C         LAC       50.1       57.2       ***      54         ACL       42.6       48.1       ***      32         SFI       36.3       39.9       ***      18         EEE       24.8       31.1       ***      46         SCE       60.2       67.2       ***      39         LAC       54.4       60.9       ***      48         ACL       51.1       56.6       ***      32         SFI       42.9       49.2       ***      30         EEE       35.0       47.7       ***      71 | ASU- Jonesboro Mean a Normal Top 50%  Mean a Sig b Effect size c Mean a Sig | ASU-Jonesboro         Nean a Mean a Sig b Effect size construction         Mean a Sig b Effect size construction         Mean a Sig b Mean a Mean a Sig b Mean a Mean a Sig b M |  |  |  |  |  |  |



# Legend

☐ ASU-Jonesboro

Top 50%

☐ Top 10%

This display compares your students with those attending schools that scored in the top 50% and top 10% of all NSSE 2010 institutions on a particular benchmark.









Note: Each box and whiskers chart plots the 5th (bottom of lower bar), 25th (bottom of box), 50th (middle line), 75th (top of box), and 95th (top of upper bar) percentile scores. The dot shows the benchmark mean. See page 2 for an illustration. See pages 10 and 11 for percentile values.

<sup>&</sup>lt;sup>a</sup> Weighted by gender and enroll. status (and by inst. size for comp. groups).

<sup>&</sup>lt;sup>b</sup> \* p<.05 \*\* p<.01 \*\*\*p<.001 (2-tailed).

<sup>&</sup>lt;sup>c</sup> Mean diff. divided by the pooled standard dev.



# NSSE 2010 Benchmark Comparisons Deta