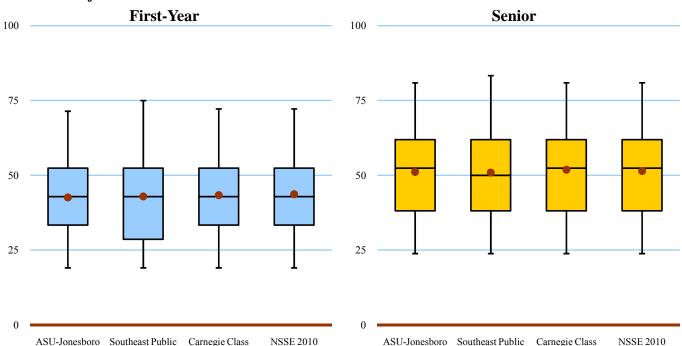

------|-------------------|-----------|--------|-------------------|---------|--------|
|            |                   |            | Effect |                   |           | Effect |                   |         | Effect |
| Class      | Mean <sup>a</sup> | Mean a Sig | Size c | Mean <sup>a</sup> | Sig b     | Size c | Mean <sup>a</sup> | Sig b   | Size c |
| First-Year | 42.6              | 42.9       | 02     | 43.4              |           | 04     | 43.7              |         | 06     |
| Senior     | 51.1              | 50.9       | .01    | 51.8              |           | 04     | 51.4              |         | 02     |

<sup>&</sup>lt;sup>a</sup> Weighted by gender and enrollment status (and by institution size for comparison groups).

# Distributions of Student Benchmark Scores



Note: Each box and whiskers chart plots the 5th (bottom of lower bar), 25th (bottom of box), 50th (middle line), 75th (top of box), and 95th (top of upper bar) percentile scores. The dot shows the benchmark mean. See page 2 for an illustration. See pages 10 and 11 for percentile values.

# Active and Collaborative Learning (ACL) Items

Students learn more when they are intensely involved in their education and asked to think about what they are learning in different settings. Collaborating with others in solving problems or mastering difficult material prepares students for the messy, unscripted problems they will encounter daily during and after college.

- Asked questions in class or contributed to class discussions
- Made a class presentation
- Worked with other students on projects d