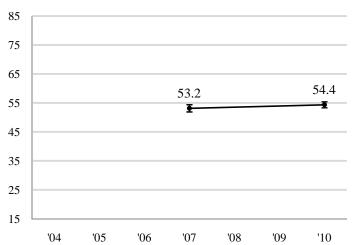

|      | 60.2 |
| Campus                 | n     |      |      |      | 383  |           |      | 784  |
| Environment            | SD    |      |      |      | 19.6 |           |      | 19.1 |
|                        | SEM   |      |      |      | 1.00 |           |      | .68  |
|                        | Upper |      |      |      | 59.7 |           |      | 61.5 |
|                        | Lower |      |      |      | 55.8 |           |      | 58.8 |

<sup>&</sup>lt;sup>a</sup> n=number of respondents; *SD* =standard deviation; *SEM* =standard error of the mean; Upper/Lower=95% confidence interval limits

IPEDS:106458



# NSSE 2010 Multi-Year Benchmark Report Multi-Year Charts

# **Arkansas State University-Jonesboro**

#### **Seniors**

#### Level of Academic Challenge (LAC)



#### Active and Collaborative Learning (ACL)



#### **Student-Faculty Interaction (SFI)**



# **Enriching Educational Experiences (EEE)**



#### **Supportive Campus Environment (SCE)**



#### Notes:

- Benchmark scores are charted for all years of participation. See page 7 for detailed statistics.
- For more information and recommendations for analyzing multi-year NSSE data, consult the *Multi-Year Data Analysis Guide*. nsse.iub.edu/pdf/NSSE Multi-Year Data Analysis Guide.pdf



# NSSE 2010 Multi-Year Benchmark Report Detailed Statistics<sup>a</sup>

# **Arkansas State University-Jonesboro**

|               |       | Seniors |      |      |      |      |      |      |
|---------------|-------|---------|------|------|------|------|------|------|
|               |       | 2004    | 20