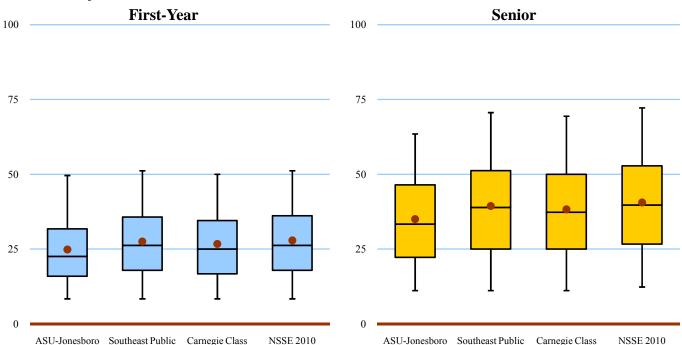

--|--------|
|            |                   |                   |          | Effect |                   | C         | Effect |                   |         | Effect |
| Class      | Mean <sup>a</sup> | Mean <sup>a</sup> | Sig b    | Size c | Mean <sup>a</sup> | Sig b     | Size c | Mean <sup>a</sup> | Sig b   | Size c |
| First-Year | 24.8              | 27.5              | ***      | 20     | 26.7              | ***       | 14     | 27.9              | ***     | 23     |
| Senior     | 35.0              | 39.4              | ***      | 24     | 38.2              | ***       | 18     | 40.5              | ***     | 30     |

<sup>&</sup>lt;sup>a</sup> Weighted by gender and enrollment status (and by institution size for comparison groups).

#### Distributions of Student Benchmark Scores



Note: Each box and whiskers chart plots the 5th (bottom of lower bar), 25th (bottom of box), 50th (middle line), 75th (top of box), and 95th (top of upper bar) percentile scores. The dot shows the benchmark mean. See page 2 for an illustration. See pages 10 and 11 for percentile values.

# Enriching Educational Experiences (EEE) Items

Complementary learning opportunities enhance academic programs. Diversity experiences teach students valuable things about themselves and others. Technology facilitates collaboration between peers and instructors. Internships, community service, and senior capstone courses provide opportunities to integrate and apply knowledge.

- Hours spent participating in co-curricular activities (organizations, campus publications, student gov., social fraternity or s