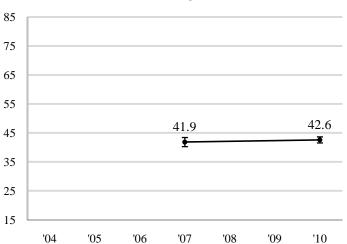

ing errors (such as +/-10%) need not be dismissed out of hand, but any results using them should be interpreted more conservatively.

<sup>&</sup>lt;sup>e</sup> This is the original count used to calculate response rates and sampling errors for each administration's *Respondent Characteristics* report. This number includes all randomly sampled students (including those from census administrations). In 2004 and 2005 it may also include targeted oversamples. For this reason, the counts for 2004 and 2005 may not match those given in the detailed statistics on pages 5 and 7.



# NSSE 2010 Multi-Year Benchmark Report Multi-Year Charts

# **Arkansas State University-Jonesboro**

#### **First-Year Students**

#### Level of Academic Challenge (LAC)



### Active and Collaborative Learning (ACL)



#### **Student-Faculty Interaction (SFI)**



# **Enriching Educational Experiences (EEE)**



#### **Supportive Campus Environment (SCE)**



#### Notes:

- Benchmark scores are charted for all years of participation. See page 5 for detailed statistics.
- For more information and recommendations for analyzing multi-year NSSE data, consult the Multi-Year Data Analysis Guide. nsse.iub.edu/pdf/NSSE Multi-Year Data Analysis Guide.pdf



# NSSE 2010 Multi-Year Benchmark Report Detailed Statistics<sup>a</sup>

# **Arkansas State University-Jonesboro**

| First- | Vear | Stud | ents |
|--------|------|------|------|
|        |      |      |      |

|                        |       |      |      |      |      | Diddellis |      |      |
|------------------------|-------|------|------|------|---