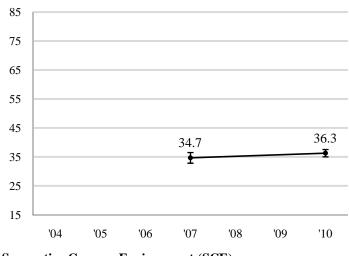

sed out of hand, but any results using them should be interpreted more conservatively.

<sup>&</sup>lt;sup>e</sup> This is the original count used to calculate response rates and sampling errors for each administration's *Respondent Characteristics* report. This number includes all randomly sampled students (including those from census administrations). In 2004 and 2005 it may also include targeted oversamples. For this reason, the counts for 2004 and 2005 may not match those given in the detailed statistics on pages 5 and 7.



# NSSE 2010 Multi-Year Benchmark Report Multi-Year Charts

# **Arkansas State University-Jonesboro**

#### **First-Year Students**

#### Level of Academic Challenge (LAC)



### Active and Collaborative Learning (ACL)



#### **Student-Faculty Interaction (SFI)**



# **Enriching Educational Experiences (EEE)**



#### **Supportive Campus Environment (SCE)**



#### Notes:

- Benchmark scores are charted for all years of participation. See page 5 for detailed statistics.
- For more information and recommendations for analyzing multi-year NSSE data, consult the Multi-Year Data Analysis Guide. nsse.iub.edu/pdf/NSSE Multi-Year Data Analysis Guide.pdf



# NSSE 2010 Multi-Year Benchmark Report Detailed Statistics<sup>a</sup>

# **Arkansas State University-Jonesboro**

| First- | Vear | Stud | ents |
|--------|------|------|------|
|        |      |      |      |

|                        |       |      |      |      |      | Diddellis |      |      |
|------------------------|-------|------|------|------|------|-----------|------|------|
|