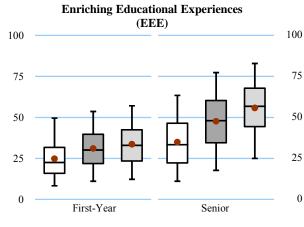

EEE       24.8       31.1       ***      46         SCE       60.2       67.2       ***      39         LAC       54.4       60.9       ***      48         ACL       51.1       56.6       ***      32         SFI       42.9       49.2       ***      30         EEE       35.0       47.7       ***      71 | ASU- Jonesboro Mean a Normal Top 50%  Mean a Sig b Effect size c Mean a Sig | ASU-Jonesboro         Nean a Mean a Sig b Effect size construction         Mean a Sig b Effect size construction         Mean a Sig b Mean a Mean a Sig b Mean a Mean a Sig b M |  |  |  |  |  |  |



# Legend

☐ ASU-Jonesboro

Top 50%

☐ Top 10%

This display compares your students with those attending schools that scored in the top 50% and top 10% of all NSSE 2010 institutions on a particular benchmark.









Note: Each box and whiskers chart plots the 5th (bottom of lower bar), 25th (bottom of box), 50th (middle line), 75th (top of box), and 95th (top of upper bar) percentile scores. The dot shows the benchmark mean. See page 2 for an illustration. See pages 10 and 11 for percentile values.

<sup>&</sup>lt;sup>a</sup> Weighted by gender and enroll. status (and by inst. size for comp. groups).

<sup>&</sup>lt;sup>b</sup> \* p<.05 \*\* p<.01 \*\*\*p<.001 (2-tailed).

<sup>&</sup>lt;sup>c</sup> Mean diff. divided by the pooled standard dev.



# NSSE 2010 Benchmark Comparisons Detailed Statistics and Effect Sizes <sup>a</sup> Arkansas State University-Jonesboro

**First-Year Students** 

| Part    |                      |             |         |                 |                  |