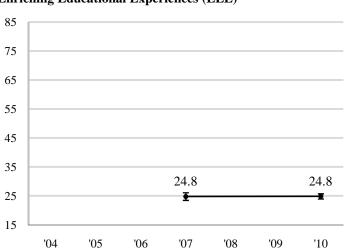

d be interpreted more conservatively.

<sup>&</sup>lt;sup>e</sup> This is the original count used to calculate response rates and sampling errors for each administration's *Respondent Characteristics* report. This number includes all randomly sampled students (including those from census administrations). In 2004 and 2005 it may also include targeted oversamples. For this reason, the counts for 2004 and 2005 may not match those given in the detailed statistics on pages 5 and 7.



# NSSE 2010 Multi-Year Benchmark Report Multi-Year Charts

# **Arkansas State University-Jonesboro**

#### **First-Year Students**

#### Level of Academic Challenge (LAC)



### Active and Collaborative Learning (ACL)



#### **Student-Faculty Interaction (SFI)**



# **Enriching Educational Experiences (EEE)**



#### **Supportive Campus Environment (SCE)**



#### Notes:

- Benchmark scores are charted for all years of participation. See page 5 for detailed statistics.
- For more information and recommendations for analyzing multi-year NSSE data, consult the Multi-Year Data Analysis Guide. nsse.iub.edu/pdf/NSSE Multi-Year Data Analysis Guide.pdf



# NSSE 2010 Multi-Year Benchmark Report Detailed Statistics<sup>a</sup>

# **Arkansas State University-Jonesboro**

| First- | Vear | Stud | ents |
|--------|------|------|------|
|        |      |      |      |

|                        |       |      |      |      |      | Diddellis |      |      |
|------------------------|-------|------|------|------|------|-----------|------|------|
|                        |       | 2004 | 2005 | 2006 | 2007 | 2