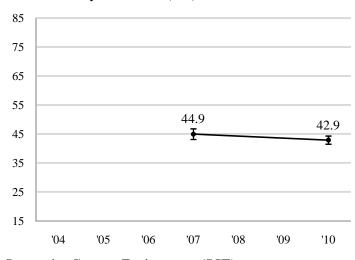

|      | 784  |
| Environment            | SD    |      |      |      | 19.6 |           |      | 19.1 |
|                        | SEM   |      |      |      | 1.00 |           |      | .68  |
|                        | Upper |      |      |      | 59.7 |           |      | 61.5 |
|                        | Lower |      |      |      | 55.8 |           |      | 58.8 |

<sup>&</sup>lt;sup>a</sup> n=number of respondents; *SD* =standard deviation; *SEM* =standard error of the mean; Upper/Lower=95% confidence interval limits

IPEDS:106458



# NSSE 2010 Multi-Year Benchmark Report Multi-Year Charts

# **Arkansas State University-Jonesboro**

#### **Seniors**

#### Level of Academic Challenge (LAC)



#### Active and Collaborative Learning (ACL)



#### **Student-Faculty Interaction (SFI)**



# **Enriching Educational Experiences (EEE)**



#### **Supportive Campus Environment (SCE)**



#### Notes:

- Benchmark scores are charted for all years of participation. See page 7 for detailed statistics.
- For more information and recommendations for analyzing multi-year NSSE data, consult the *Multi-Year Data Analysis Guide*. nsse.iub.edu/pdf/NSSE Multi-Year Data Analysis Guide.pdf



# NSSE 2010 Multi-Year Benchmark Report Detailed Statistics<sup>a</sup>

# **Arkansas State University-Jonesboro**

|               |       | Seniors |      |      |      |      |      |      |
|---------------|-------|---------|------|------|------|------|------|------|
|               |       | 2004    | 2005 | 2006 | 2007 | 2008 | 2009 | 2010 |
| Level of      | LAC   |         |      |      | 53.2