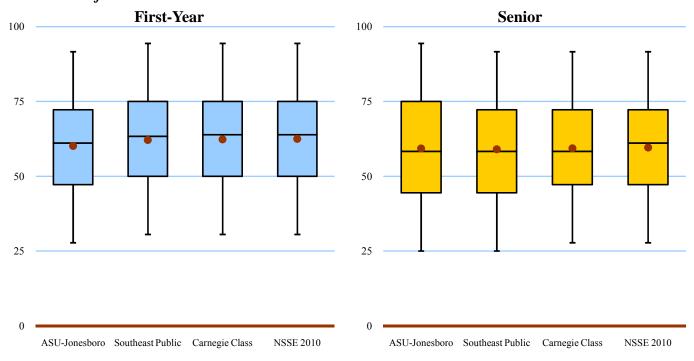

-----|--------|
|            |                   |                   |          | Effect |                   | O         | Effect |                   |         | Effect |
| Class      | Mean <sup>a</sup> | Mean <sup>a</sup> | Sig b    | Size c | Mean <sup>a</sup> | Sig b     | Size c | Mean <sup>a</sup> | Sig b   | Size c |
| First-Year | 60.2              | 62.1              | **       | 10     | 62.3              | **        | 11     | 62.5              | ***     | 12     |
| Senior     | 59.3              | 59.0              |          | .01    | 59.3              |           | .00    | 59.6              |         | 02     |

<sup>&</sup>lt;sup>a</sup> Weighted by gender and enrollment status (and by institution size for comparison groups).

# Distributions of Student Benchmark Scores



Note: Each box and whiskers chart plots the 5th (bottom of lower bar), 25th (bottom of box), 50th (middle line), 75th (top of box), and 95th (top of upper bar) percentile scores. The dot shows the benchmark mean. See page 2 for an illustration. See pages 10 and 11 for percentile values.

# Supportive Campus Environment (SCE) Items

Students perform better and are more satisfied at colleges that are committed to their success and cultivate positive working and social relations among different groups on campus.

- Campus environment provides the support you need to help you succeed academically
- Campus environment helps you cope with your non-academic responsibilities (work, family, etc.)
- Campus environment provides the support you need to thrive socially
- Quality of relationships with