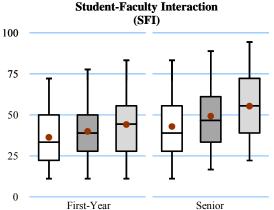

EEE       24.8       31.1       ***      46         SCE       60.2       67.2       ***      39         LAC       54.4       60.9       ***      48         ACL       51.1       56.6       ***      32         SFI       42.9       49.2       ***      30         EEE       35.0       47.7       ***      71 | ASU- Jonesboro Mean a Normal Top 50%  Mean a Sig b Effect size c Mean a Sig | ASU-Jonesboro         Nean a Mean a Sig b Effect size construction         Mean a Sig b Effect size construction         Mean a Sig b Mean a Mean a Sig b Mean a Mean a Sig b M |  |  |  |  |  |  |



# Legend

☐ ASU-Jonesboro

Top 50%

☐ Top 10%

This display compares your students with those attending schools that scored in the top 50% and top 10% of all NSSE 2010 institutions on a particular benchmark.









Note: Each box and whiskers chart plots the 5th (bottom of lower bar), 25th (bottom of box), 50th (middle line), 75th (top of box), and 95th (top of upper bar) percentile scores. The dot shows the benchmark mean. See page 2 for an illustration. See pages 10 and 11 for percentile values.

<sup>&</sup>lt;sup>a</sup> Weighted by gender and enroll. status (and by inst. size for comp. groups).

<sup>&</sup>lt;sup>b</sup> \* p<.05 \*\* p<.01 \*\*\*p<.001 (2-tailed).

<sup>&</sup>lt;sup>c</sup> Mean diff. divided by the pooled standard dev.



# NSSE 2010 Benchmark Comparisons Detailed Statistics and Effect Sizes <sup>a</sup> Arkansas State University-Jonesboro

**First-Year Students** 

| Part    |                      |             |         |                 |                  |