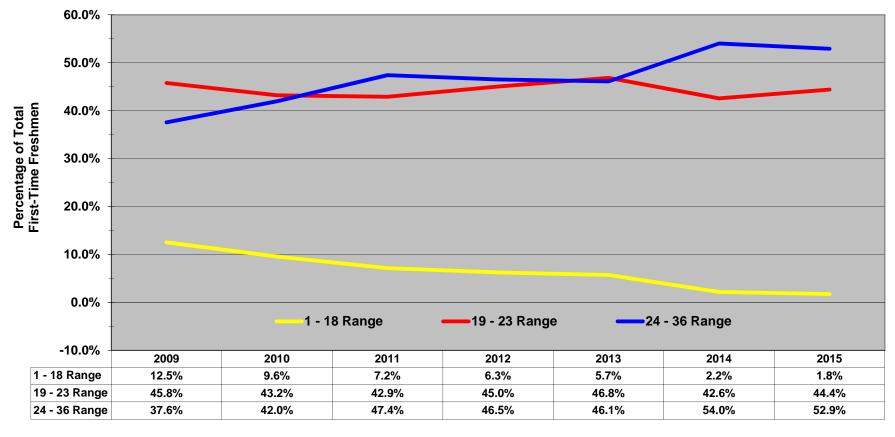

### **Fall Semesters**

NOTE: Students who did not submit ACT scores are not represented.

Fall First-Time Freshmen by ACT Composite Averages

Jonesboro Campus

**Fall Semesters** 

NOTE: Students who did not submit ACT scores are not represented.

### **Fall Semesters**

NOTE: Students who did not submit ACT scores are not represented.

Jonesboro Campus

| ACT Te         | est               |      |      | Fall | Semest | ers  |      |      | 2009-2015<br>Cumulative | ve Cumulative % of Total |       |       | 2009-2015 % |             |       |       |       |          |
|----------------|-------------------|------|------|------|--------|------|------|------|-------------------------|--------------------------|-------|-------|-------------|-------------|-------|-------|-------|----------|
| Score          | es                | 2009 | 2010 | 2011 | 2012   | 2013 | 2014 | 2015 | Total                   |                          | 2009  | 2010  | 2011        | 2012        | 2013  | 2014  | 2015  | of Total |
|                | 36                | 0    | 0    | 0    | 0      | 0    | 0    | 0    | 0                       | =                        | 0.0%  | 0.0%  | 0.0%        | 0.0%        | 0.0%  | 0.0%  | 0.0%  | 0.0%     |
|                | 35                | 0    | 1    | 0    | 0      | 0    | 0    | 0    | 1                       |                          | 0.0%  | 0.2%  | 0.0%        | 0.0%        | 0.0%  | 0.0%  | 0.0%  | 0.0%     |
|                | 34                | 1    | 0    | 0    | 0      | 0    | 1    | 3    | 5                       |                          | 0.2%  | 0.2%  | 0.0%        | 0.0%        | 0.0%  | 0.1%  | 0.4%  | 0.1%     |
|                | 33                | 0    | 1    | 3    | 0      | 2    | 4    | 3    | 13                      |                          | 0.2%  | 0.3%  | 0.5%        | 0.0%        | 0.3%  | 0.7%  | 0.9%  | 0.3%     |
|                | 32                | 5    | 2    | 5    | 4      | 6    | 7    | 9    | 38                      |                          | 1.1%  | 0.6%  | 1.3%        | 0.6%        | 1.1%  | 1.6%  | 2.2%  | 0.8%     |
| Standards      | 31                | 6    | 8    | 4    | 6      | 11   | 10   | 10   | 55                      |                          | 2.2%  | 1.9%  | 2.0%        | 1.5%        | 2.7%  | 3.0%  | 3.7%  | 1.2%     |
| ıda            | 30                | 11   | 8    | 16   | 14     | 16   | 35   | 18   | 118                     |                          | 4.3%  | 3.1%  | 4.7%        | 3.5%        | 5.0%  | 7.8%  | 6.3%  | 2.6%     |
| tar            | 29                | 18   | 24   | 25   | 20     | 26   | 25   | 28   | 166                     |                          | 7.7%  | 6.8%  | 8.8%        | 6.4%        | 8.7%  | 11.2% | 10.4% | 3.6%     |
| o<br>O         | 28                | 23   | 23   | 34   | 41     | 43   | 54   | 51   | 269                     |                          | 12.0% | 10.3% | 14.5%       | 12.4%       | 14.9% | 18.5% | 17.9% | 5.9%     |
| State          | 27                | 25   | 34   | 38   | 50     | 42   | 59   | 47   | 295                     |                          | 16.6% | 15.6% | 20.9%       | 19.7%       | 20.9% | 26.5% | 24.8% | 6.4%     |
|                | 26                | 30   | 39   | 47   | 55     | 54   | 61   | 50   | 336                     |                          | 22.2% | 21.6% | 28.7%       | 27.7%       | 28.7% | 34.8% | 32.1% | 7.3%     |
| Above          | 25                | 38   | 56   | 52   | 58     | 64   | 60   | 71   | 399                     |                          | 29.3% | 30.2% | 37.4%       | 36.2%       | 37.8% | 43.0% | 42.5% | 8.7%     |
| ₹              | 24                | 44   | 76   | 60   | 71     | 58   | 81   | 71   | 461                     |                          | 37.6% | 42.0% | 47.4%       | 46.5%       | 46.1% | 54.0% | 52.9% | 10.1%    |
|                | 23                | 36   | 57   | 43   | 51     | 63   | 78   | 72   | 400                     |                          | 44.3% | 50.8% | 54.6%       | 53.9%       | 55.2% | 64.6% | 63.5% | 8.7%     |
|                | 22                | 43   | 57   | 62   | 69     | 81   | 72   | 65   | 449                     |                          | 52.3% | 59.6% | 64.9%       | 64.0%       | 66.8% | 74.4% | 73.0% | 9.8%     |
|                | 21                | 55   | 63   | 39   | 84     | 95   | 63   | 69   | 468                     |                          | 62.6% | 69.3% | 71.5%       | 76.2%       | 80.4% | 83.0% | 83.1% | 10.2%    |
|                | 20                | 62   | 50   | 64   | 55     | 48   | 55   | 49   | 383                     |                          | 74.2% | 77.0% | 82.1%       | 84.3%       | 87.2% | 90.5% | 90.3% | 8.4%     |
|                | 19                | 49   | 53   | 49   | 50     | 40   | 45   | 48   | 334                     |                          | 83.4% | 85.2% | 90.3%       | 91.5%       | 93.0% | 96.6% | 97.4% | 7.3%     |
|                | 18                | 29   | 34   | 18   | 32     | 33   | 12   | 7    | 165                     |                          | 88.8% | 90.4% | 93.3%       | 96.2%       | 97.7% | 98.2% | 98.4% | 3.6%     |
|                | 17                | 19   | 19   | 12   | 5      | 4    | 3    | 3    | 65                      |                          | 92.3% | 93.4% | 95.3%       | 96.9%       | 98.3% | 98.6% | 98.8% | 1.4%     |
| s te           | 16                | 8    | 6    | 11   | 3      | 3    | 1    | 1    | 33                      |                          | 93.8% | 94.3% | 97.2%       | 97.4%       | 98.7% | 98.8% | 99.0% | 0.7%     |
| State<br>lards | 15                | 7    | 2    | 2    | 3      | 0    | 0    | 1    | 15                      |                          | 95.1% | 94.6% | 97.5%       | 97.8%       | 98.7% | 98.8% | 99.1% | 0.3%     |
| Below          | 14                | 3    | 0    | 0    | 0      | 0    | 0    | 0    | 3                       |                          | 95.7% | 94.6% | 97.5%       | 97.8%       | 98.7% | 98.8% | 99.1% | 0.1%     |
| Sta            | 13                | 1    | 1    | 0    | 0      | 0    | 0    | 0    | 2                       |                          | 95.9% | 94.8% | 97.5%       | 97.8%       | 98.7% | 98.8% | 99.1% | 0.0%     |
| -              | 12                | 0    | 0    | 0    | 0      | 0    | 0    | 0    | 0                       |                          | 95.9% | 94.8% | 97.5%       | 97.8%       | 98.7% | 98.8% | 99.1% | 0.0%     |
|                | 11                | 0    | 0    | 0    | 0      | 0    | 0    | 0    | 0                       |                          | 95.9% | 94.8% | 97.5%       | 97.8%       | 98.7% | 98.8% | 99.1% | 0.0%     |
|                | 1-10              | 0    | 0    | 0    | 0      | 0    | 0    | 0    | 0                       |                          | 95.9% | 94.8% | 97.5%       | 97.8%       | 98.7% | 98.8% | 99.1% | 0.0%     |
| Total ACT S    |                   | 513  | 614  | 584  | 671    | 689  | 726  | 676  | 4,473                   |                          | 95.9% | 94.8% | 97.5%       | 97.8%       | 98.7% | 98.8% | 99.1% | 97.6%    |
| ASSET/Com      | •                 | 22   | 34   | 15   | 15     | 9    | 9    | 6    | 110                     |                          | 4.1%  | 5.2%  | 2.5%        | 2.2%        | 1.3%  | 1.2%  | 0.9%  | 2.4%     |
|                | Time Freshmen     | 535  | 648  | 599  | 686    | 698  | 735  | 682  | 4,583                   |                          |       |       |             | rcentile Ra |       |       |       |          |
| ASUJ ACT       | Composite Average | 22.6 | 22.9 | 23.4 | 23.3   | 23.5 | 24.2 | 24.1 |                         | 75th                     | 25    | 25    | 26          | 26          | 26    | 27    | 26    |          |
| Averers III    | gh School GPA     | 0.42 | 0.4- | 0.45 | 0.50   | 0.5- |      | 0.05 |                         | 50th                     | 22    | 23    | 23          | 23          | 23    | 24    | 24    |          |
| Average Hig    | gn School GPA     | 3.42 | 3.45 | 3.48 | 3.50   | 3.57 | 3.61 | 3.62 |                         | 25th                     | 20    | 20    | 20          | 21          | 21    | 22    | 21    |          |