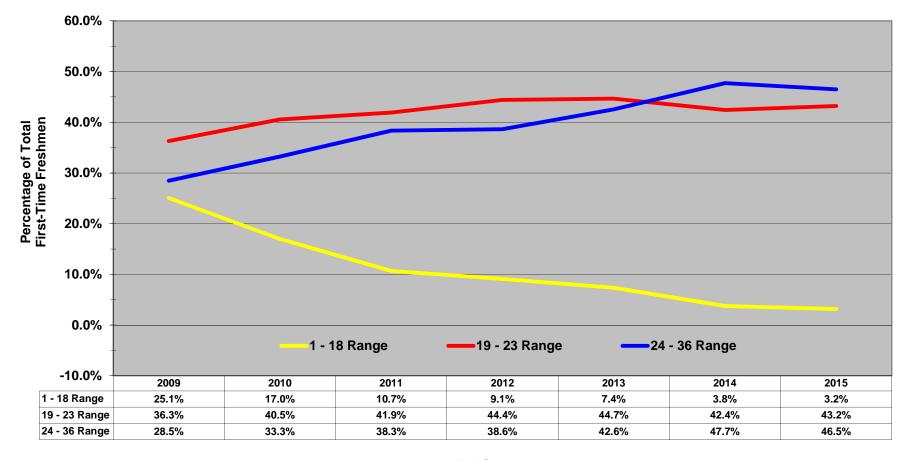

### **Fall Semesters**

NOTE: Students who did not submit ACT scores are not represented.

Fall First-Time Freshmen by ACT Composite Averages

Jonesboro Campus

**Fall Semesters** 

NOTE: Students who did not submit ACT scores are not represented.