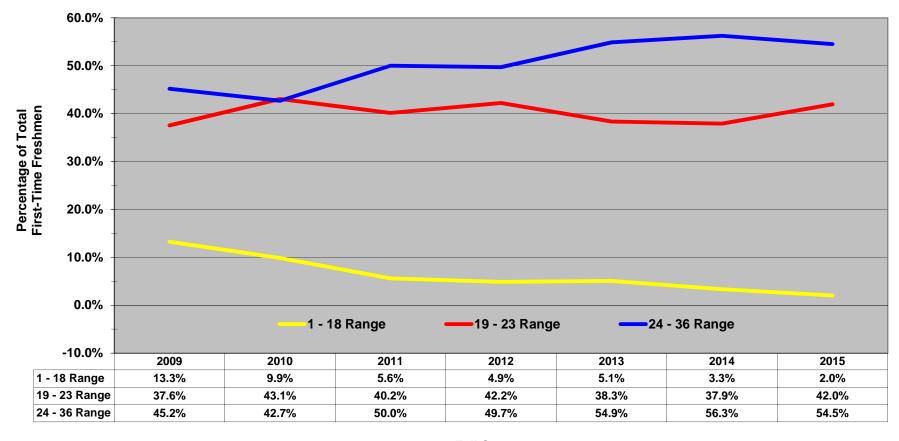

<sup>\*</sup>Includes students without test scores.

Jonesboro Campus

**Fall Semesters** 

NOTE: Students who did not submit ACT scores are not represented.

Jonesboro Campus

| ACT To                   | est                       |      |      | Fall | Semest | ers  |      |      | 2009-2015<br>Cumulative | Cumulative % of Total 2009 2010 2011 2012 2013 2014 2015 |       |       | 2009-2015 % |             |       |       |       |          |
|--------------------------|---------------------------|------|------|------|--------|------|------|------|-------------------------|----------------------------------------------------------|-------|-------|-------------|-------------|-------|-------|-------|----------|
| Score                    | 36<br>35                  |      | 2010 | 2011 | 2012   | 2013 | 2014 | 2015 | Total                   | _                                                        | 2009  | 2010  | 2011        | 2012        | 2013  | 2014  | 2015  | of Total |
|                          | 36                        | 0    | 0    | 0    | 0      | 0    | 0    | 0    | 0                       |                                                          | 0.0%  | 0.0%  | 0.0%        | 0.0%        | 0.0%  | 0.0%  | 0.0%  | 0.0%     |
|                          | 35                        | 0    | 0    | 0    | 0      | 0    | 0    | 0    | 0                       |                                                          | 0.0%  | 0.0%  | 0.0%        | 0.0%        | 0.0%  | 0.0%  | 0.0%  | 0.0%     |
|                          | 34                        | 0    | 0    | 0    | 0      | 0    | 0    | 0    | 0                       |                                                          | 0.0%  | 0.0%  | 0.0%        | 0.0%        | 0.0%  | 0.0%  | 0.0%  | 0.0%     |
|                          | 33                        | 0    | 0    | 0    | 0      | 0    | 0    | 0    | 0                       |                                                          | 0.0%  | 0.0%  | 0.0%        | 0.0%        | 0.0%  | 0.0%  | 0.0%  | 0.0%     |
|                          | 32                        | 0    | 0    | 0    | 0      | 0    | 0    | 0    | 0                       |                                                          | 0.0%  | 0.0%  | 0.0%        | 0.0%        | 0.0%  | 0.0%  | 0.0%  | 0.0%     |
| rds                      | 31                        | 0    | 0    | 1    | 1      | 0    | 0    | 0    | 2                       |                                                          | 0.0%  | 0.0%  | 0.9%        | 0.9%        | 0.0%  | 0.0%  | 0.0%  | 0.3%     |
| da                       | 30                        | 0    | 1    | 0    | 0      | 0    | 0    | 0    | 1                       |                                                          | 0.0%  | 0.7%  | 0.9%        | 0.9%        | 0.0%  | 0.0%  | 0.0%  | 0.1%     |
| tar                      | 29                        | 0    | 0    | 0    | 0      | 0    | 0    | 0    | 0                       |                                                          | 0.0%  | 0.7%  | 0.9%        | 0.9%        | 0.0%  | 0.0%  | 0.0%  | 0.0%     |
| Above State Standards    | 28                        | 0    | 0    | 1    | 0      | 0    | 0    | 1    | 2                       |                                                          | 0.0%  | 0.7%  | 1.9%        | 0.9%        | 0.0%  | 0.0%  | 1.6%  | 0.3%     |
| tat                      | 27                        | 0    | 0    | 0    | 1      | 1    | 0    | 2    | 4                       |                                                          | 0.0%  | 0.7%  | 1.9%        | 1.7%        | 1.1%  | 0.0%  | 4.8%  | 0.6%     |
| o<br>O                   | 26                        | 3    | 2    | 1    | 2      | 0    | 0    | 2    | 10                      |                                                          | 2.1%  | 2.2%  | 2.8%        | 3.4%        | 1.1%  | 0.0%  | 7.9%  | 1.4%     |
| ò                        | 25                        | 5    | 1    | 3    | 4      | 6    | 5    | 3    | 27                      |                                                          | 5.6%  | 3.0%  | 5.7%        | 6.9%        | 7.9%  | 6.8%  | 12.7% | 3.7%     |
| ΑÞ                       | 24                        | 2    | 6    | 5    | 6      | 7    | 1    | 2    | 29                      |                                                          | 7.0%  | 7.5%  | 10.4%       | 12.1%       | 15.7% | 8.2%  | 15.9% | 4.0%     |
|                          | 23                        | 4    | 7    | 9    | 4      | 5    | 6    | 5    | 40                      |                                                          | 9.9%  | 12.7% | 18.9%       | 15.5%       | 21.3% | 16.4% | 23.8% | 5.5%     |
|                          | 22                        | 4    | 6    | 9    | 11     | 6    | 8    | 5    | 49                      |                                                          | 12.7% | 17.2% | 27.4%       | 25.0%       | 28.1% | 27.4% | 31.7% | 6.8%     |
|                          | 21                        | 9    | 9    | 7    | 19     | 5    | 7    | 6    | 62                      |                                                          | 19.0% | 23.9% | 34.0%       | 41.4%       | 33.7% | 37.0% | 41.3% | 8.6%     |
|                          | 20                        | 11   | 15   | 16   | 11     | 17   | 12   | 7    | 89                      |                                                          | 26.8% | 35.1% | 49.1%       | 50.9%       | 52.8% | 53.4% | 52.4% | 12.3%    |
|                          | 19                        | 20   | 11   | 15   | 18     | 19   | 13   | 13   | 109                     |                                                          | 40.8% | 43.3% | 63.2%       | 66.4%       | 74.2% | 71.2% | 73.0% | 15.1%    |
|                          | 18                        | 18   | 27   | 11   | 18     | 13   | 1    | 5    | 93                      |                                                          | 53.5% | 63.4% | 73.6%       | 81.9%       | 88.8% | 72.6% | 81.0% | 12.9%    |
|                          | 17                        | 14   | 22   | 18   | 9      | 5    | 6    | 1    | 75                      |                                                          | 63.4% | 79.9% | 90.6%       | 89.7%       | 94.4% | 80.8% | 82.5% | 10.4%    |
| s te                     | 16                        | 17   | 8    | 7    | 4      | 1    | 3    | 4    | 44                      |                                                          | 75.4% | 85.8% | 97.2%       | 93.1%       | 95.5% | 84.9% | 88.9% | 6.1%     |
| Sta<br>ard               | 15                        | 15   | 5    | 0    | 3      | 0    | 0    | 0    | 23                      |                                                          | 85.9% | 89.6% | 97.2%       | 95.7%       | 95.5% | 84.9% | 88.9% | 3.2%     |
| Below State<br>Standards | 14                        | 3    | 6    | 0    | 0      | 0    | 2    | 0    | 11                      |                                                          | 88.0% | 94.0% | 97.2%       | 95.7%       | 95.5% | 87.7% | 88.9% | 1.5%     |
| Selc                     | 13                        | 3    | 1    | 0    | 0      | 0    | 0    | 0    | 4                       |                                                          | 90.1% | 94.8% | 97.2%       | 95.7%       | 95.5% | 87.7% | 88.9% | 0.6%     |
| ш                        | 12                        | 3    | 0    | 0    | 0      | 0    | 0    | 0    | 3                       |                                                          | 92.3% | 94.8% | 97.2%       | 95.7%       | 95.5% | 87.7% | 88.9% | 0.4%     |
|                          | 11                        | 0    | 0    | 0    | 0      | 0    | 0    | 0    | 0                       |                                                          | 92.3% | 94.8% | 97.2%       | 95.7%       | 95.5% | 87.7% | 88.9% | 0.0%     |
|                          | 1-10                      | 0    | 0    | 0    | 0      | 0    | 1    | 0    | 1                       |                                                          | 92.3% | 94.8% | 97.2%       | 95.7%       | 95.5% | 89.0% | 88.9% | 0.1%     |
| Total ACT S              | Scores                    | 131  | 127  | 103  | 111    | 85   | 65   | 56   | 678                     |                                                          | 92.3% | 94.8% | 97.2%       | 95.7%       | 95.5% | 89.0% | 88.9% | 93.8%    |
| ASSET/Con                | SSET/Compass/SAT+         |      | 7    | 3    | 5      | 4    | 8    | 7    | 45                      |                                                          | 7.7%  | 5.2%  | 2.8%        | 4.3%        | 4.5%  | 11.0% | 11.1% | 6.2%     |
| Total First-             | Total First-Time Freshmen |      | 134  | 106  | 116    | 89   | 73   | 63   | 723                     |                                                          |       |       | Pei         | rcentile Ra | ank   |       |       |          |
| ASUJ ACT                 | Composite Average         | 18.3 | 18.9 | 19.9 | 20.1   | 20.4 | 20.0 | 20.8 |                         | 75th                                                     | 20    | 20    | 22          | 22          | 22    | 22    | 21    |          |
|                          |                           |      |      |      |        |      |      |      |                         | 50th                                                     | 18    | 18    | 20          | 20          | 20    | 20    | 19    |          |
| Average Hi               | gh School GPA             | 2.71 | 2.91 | 2.94 | 2.96   | 3.01 | 3.03 | 3.02 |                         | 25th                                                     | 16    | 17    | 18          | 18          | 19    | 19    | 18    |          |

<sup>\*</sup>Includes students without test scores.

Jonesboro Campus