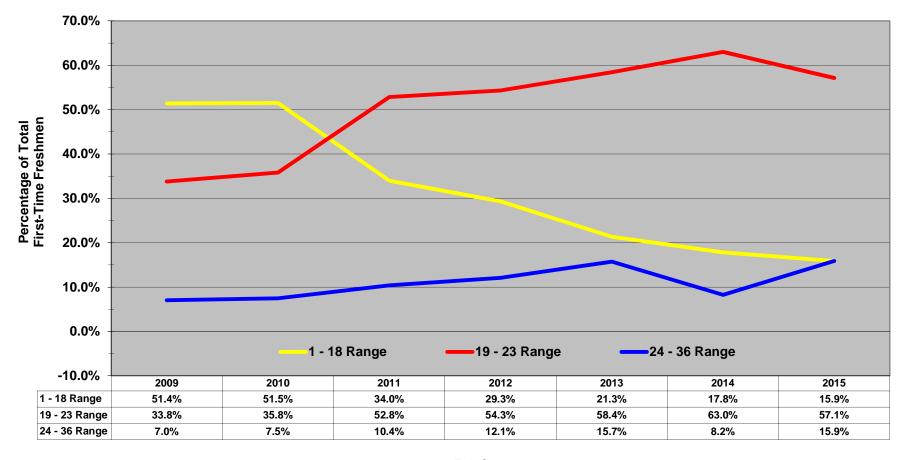

<sup>\*</sup>Includes students without test scores.

Jonesboro Campus

**Fall Semesters** 

NOTE: Students who did not submit ACT scores are not represented.

Jonesboro Campus

| ACT Test<br>Scores       |                            |             |      | Fall | Semest | ers  |      |      | 2009-2015<br>Cumulative |              | Cumulative % of Total |          |          |            |          |          |          |                         |  |
|--------------------------|----------------------------|-------------|------|------|--------|------|------|------|-------------------------|--------------|-----------------------|----------|----------|------------|----------|----------|----------|-------------------------|--|
| Score                    | es                         | 2009        | 2010 | 2011 | 2012   | 2013 | 2014 | 2015 | Total                   | _            | 2009                  | 2010     | 2011     | 2012       | 2013     | 2014     | 2015     | 2009-2015 %<br>of Total |  |
|                          | 36                         | 0           | 0    | 0    | 0      | 0    | 0    | 0    | 0                       | _            | 0.0%                  | 0.0%     | 0.0%     | 0.0%       | 0.0%     | 0.0%     | 0.0%     | 0.0%                    |  |
|                          | 35                         | 0           | 0    | 0    | 0      | 0    | 0    | 0    | 0                       |              | 0.0%                  | 0.0%     | 0.0%     | 0.0%       | 0.0%     | 0.0%     | 0.0%     | 0.0%                    |  |
|                          | 34                         | 0           | 1    | 0    | 2      | 0    | 2    | 0    | 5                       |              | 0.0%                  | 0.2%     | 0.0%     | 0.4%       | 0.0%     | 0.3%     | 0.0%     | 0.1%                    |  |
|                          | 33                         | 1           | 0    | 4    | 2      | 2    | 4    | 0    | 13                      |              | 0.2%                  | 0.2%     | 0.8%     | 0.8%       | 0.4%     | 1.0%     | 0.0%     | 0.3%                    |  |
| 40                       | 32                         | 3           | 3    | 4    | 4      | 4    | 13   | 6    | 37                      |              | 0.8%                  | 0.7%     | 1.5%     | 1.5%       | 1.1%     | 3.2%     | 1.1%     | 1.0%                    |  |
| ള                        | 31                         | 10          | 8    | 12   | 12     | 12   | 15   | 12   | 81                      |              | 2.8%                  | 2.2%     | 3.9%     | 3.8%       | 3.4%     | 5.7%     | 3.3%     | 2.1%                    |  |
| Above State Standards    | 30                         | 14          | 16   | 19   | 11     | 15   | 34   | 24   | 133                     |              | 5.6%                  | 5.1%     | 7.5%     | 5.8%       | 6.2%     | 11.4%    | 7.8%     | 3.5%                    |  |
| itar                     | 29                         | 30          | 17   | 14   | 18     | 27   | 22   | 32   | 160                     |              | 11.6%                 | 8.2%     | 10.2%    | 9.2%       | 11.3%    | 15.0%    | 13.7%    | 4.2%                    |  |
| Ø)                       | 28                         | 24          | 29   | 28   | 28     | 40   | 42   | 29   | 220                     |              | 16.5%                 | 13.5%    | 15.6%    | 14.4%      | 18.8%    | 22.0%    | 19.0%    | 5.8%                    |  |
| )tat                     | 27                         | 19          | 36   | 37   | 43     | 45   | 45   | 59   | 284                     |              | 20.3%                 | 20.1%    | 22.8%    | 22.5%      | 27.3%    | 29.5%    | 29.9%    | 7.5%                    |  |
| φ                        | 26                         | 31          | 32   | 44   | 46     | 53   | 53   | 41   | 300                     |              | 26.5%                 | 25.9%    | 31.3%    | 31.1%      | 37.2%    | 38.4%    | 37.5%    | 8.0%                    |  |
| Š                        | 25                         | 48          | 45   | 45   | 40     | 49   | 52   | 37   | 316                     |              | 36.1%                 | 34.1%    | 40.0%    | 38.6%      | 46.4%    | 47.1%    | 44.4%    | 8.4%                    |  |
| ₹                        | 24                         | 45          | 47   | 52   | 59     | 45   | 55   | 55   | 358                     |              | 45.2%                 | 42.7%    | 50.0%    | 49.7%      | 54.9%    | 56.3%    | 54.5%    | 9.5%                    |  |
|                          | 23                         | 29          | 44   | 40   | 53     | 44   | 54   | 51   | 315                     |              | 51.0%                 | 50.7%    | 57.7%    | 59.7%      | 63.2%    | 65.3%    | 64.0%    | 8.4%                    |  |
|                          | 22                         | 37          | 48   | 44   | 43     | 50   | 62   | 57   | 341                     |              | 58.4%                 | 59.5%    | 66.2%    | 67.7%      | 72.6%    | 75.6%    | 74.5%    | 9.0%                    |  |
|                          | 21                         | 41          | 56   | 42   | 70     | 43   | 49   | 45   | 346                     |              | 66.7%                 | 69.7%    | 74.3%    | 80.9%      | 80.6%    | 83.8%    | 82.8%    | 9.2%                    |  |
|                          | 20                         | 44          | 48   | 40   | 33     | 32   | 30   | 38   | 265                     |              | 75.5%                 | 78.5%    | 82.0%    | 87.1%      | 86.7%    | 88.8%    | 89.8%    | 7.0%                    |  |
|                          | 19                         | 36          | 40   | 42   | 26     | 35   | 32   | 36   | 247                     |              | 82.7%                 | 85.8%    | 90.2%    | 91.9%      | 93.2%    | 94.2%    | 96.5%    | 6.6%                    |  |
|                          | 18                         | 22          | 22   | 16   | 21     | 18   | 9    | 5    | 113                     |              | 87.1%                 | 89.8%    | 93.2%    | 95.9%      | 96.6%    | 95.7%    | 97.4%    | 3.0%                    |  |
|                          | 17                         | 27          | 22   | 8    | 2      | 3    | 6    | 4    | 72                      |              | 92.6%                 | 93.8%    | 94.8%    | 96.2%      | 97.2%    | 96.7%    | 98.2%    | 1.9%                    |  |
| ate<br>ds                | 16                         | 9           | 6    | 4    | 2      | 3    | 4    | 1    | 29                      |              | 94.4%                 | 94.9%    | 95.6%    | 96.6%      | 97.7%    | 97.3%    | 98.3%    | 0.8%                    |  |
| Sta                      | 15                         | 3           | 2    | 1    | 1      | 2    | 1    | 1    | 11                      |              | 95.0%                 | 95.3%    | 95.8%    | 96.8%      | 98.1%    | 97.5%    | 98.5%    | 0.3%                    |  |
| Below State<br>Standards | 14                         | 3           | 2    | 0    | 0      | 1    | 0    | 0    | 6                       |              | 95.6%                 | 95.6%    | 95.8%    | 96.8%      | 98.3%    | 97.5%    | 98.5%    | 0.2%                    |  |
| St                       | 13                         | 2           | 0    | 0    | 0      | 0    | 0    | 0    | 2                       |              | 96.0%                 | 95.6%    | 95.8%    | 96.8%      | 98.3%    | 97.5%    | 98.5%    | 0.1%                    |  |
| _                        | 12                         | 0           | 0    | 0    | 0      | 0    | 0    | 0    | 0                       |              | 96.0%                 | 95.6%    | 95.8%    | 96.8%      | 98.3%    | 97.5%    | 98.5%    | 0.0%                    |  |
|                          | 11                         | 0           | 0    | 0    | 0      | 0    | 0    | 0    | 0                       |              | 96.0%                 | 95.6%    | 95.8%    | 96.8%      | 98.3%    | 97.5%    | 98.5%    | 0.0%                    |  |
|                          | 1-10                       | 0           | 0    | 0    | 0      | 0    | 0    | 0    | 0                       |              | 96.0%                 | 95.6%    | 95.8%    | 96.8%      | 98.3%    | 97.5%    | 98.5%    | 0.0%                    |  |
| Total ACT                |                            | 478         | 524  | 496  | 516    | 523  | 584  | 533  | 3,654                   |              | 96.0%                 | 95.6%    | 95.8%    | 96.8%      | 98.3%    | 97.5%    | 98.5%    | 96.9%                   |  |
| ASSET/Con                | •                          | 20          | 24   | 22   | 17     | 9    | 15   | 8    | 115                     |              | 4.0%                  | 4.4%     | 4.2%     | 3.2%       | 1.7%     | 2.5%     | 1.5%     | 3.1%                    |  |
|                          | Time Freshmen              | 498<br>23.1 | 548  | 518  | 533    | 532  | 599  | 541  | 3,769                   |              |                       |          |          | centile Ra |          |          |          |                         |  |
| ASUJ ACT                 | ASUJ ACT Composite Average |             | 23.1 | 23.7 | 23.8   | 24.1 | 24.5 | 24.3 |                         | 75th         | 26                    | 26       | 26       | 26         | 27       | 27       | 25       |                         |  |
| Average High School GRA  |                            | 3.23        | 3.26 | 3.33 | 3.36   | 3.40 | 3.42 | 3.45 |                         | 50th<br>25th | 23<br>20              | 23<br>20 | 24<br>21 | 24<br>21   | 24<br>21 | 23<br>22 | 24<br>22 |                         |  |
| Average High School GPA  |                            | 3.23        | 3.20 | 3.33 | 3.30   | 3.40 | J.4Z | 3.43 |                         | 23111        | 20                    | 20       | 41       | 41         | 41       | 22       | 22       |                         |  |