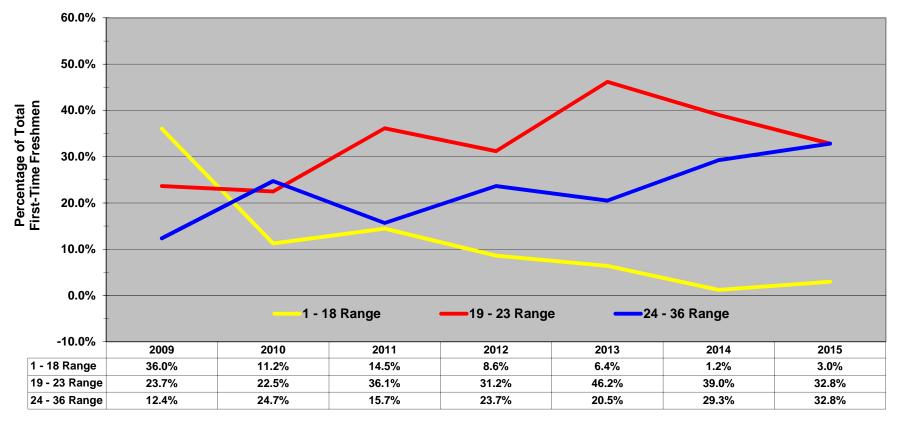

### **Fall Semesters**

NOTE: Students who did not submit ACT scores are not represented.

Jonesboro Campus

| ACT Test<br>Scores       |                   |      |      | Fall | Semest | ers  |      |      | 2009-2015<br>Cumulative |      |       | 2009-2015 % |       |             |       |       |       |          |
|--------------------------|-------------------|------|------|------|--------|------|------|------|-------------------------|------|-------|-------------|-------|-------------|-------|-------|-------|----------|
| Score                    | es                | 2009 | 2010 | 2011 | 2012   | 2013 | 2014 | 2015 | Total                   | _    | 2009  | 2010        | 2011  | 2012        | 2013  | 2014  | 2015  | of Total |
|                          | 36                | 0    | 0    | 0    | 0      | 0    | 0    | 0    | 0                       | _    | 0.0%  | 0.0%        | 0.0%  | 0.0%        | 0.0%  | 0.0%  | 0.0%  | 0.0%     |
|                          | 35                | 0    | 0    | 0    | 0      | 0    | 0    | 0    | 0                       |      | 0.0%  | 0.0%        | 0.0%  | 0.0%        | 0.0%  | 0.0%  | 0.0%  | 0.0%     |
|                          | 34                | 0    | 0    | 0    | 0      | 0    | 0    | 0    | 0                       |      | 0.0%  | 0.0%        | 0.0%  | 0.0%        | 0.0%  | 0.0%  | 0.0%  | 0.0%     |
|                          | 33                | 0    | 0    | 0    | 0      | 0    | 0    | 1    | 1                       |      | 0.0%  | 0.0%        | 0.0%  | 0.0%        | 0.0%  | 0.0%  | 1.5%  | 0.1%     |
|                          | 32                | 0    | 0    | 1    | 0      | 0    | 0    | 0    | 1                       |      | 0.0%  | 0.0%        | 1.2%  | 0.0%        | 0.0%  | 0.0%  | 1.5%  | 0.1%     |
| Above State Standards    | 31                | 1    | 0    | 1    | 1      | 1    | 0    | 0    | 4                       |      | 0.5%  | 0.0%        | 2.4%  | 1.1%        | 1.3%  | 0.0%  | 1.5%  | 0.6%     |
| da                       | 30                | 2    | 0    | 0    | 0      | 0    | 0    | 4    | 6                       |      | 1.6%  | 0.0%        | 2.4%  | 1.1%        | 1.3%  | 0.0%  | 7.5%  | 0.9%     |
| tar                      | 29                | 3    | 1    | 0    | 0      | 2    | 2    | 1    | 9                       |      | 3.2%  | 1.1%        | 2.4%  | 1.1%        | 3.8%  | 2.4%  | 9.0%  | 1.3%     |
| Ø<br>Ø                   | 28                | 2    | 0    | 3    | 2      | 5    | 2    | 1    | 15                      |      | 4.3%  | 1.1%        | 6.0%  | 3.2%        | 10.3% | 4.9%  | 10.4% | 2.2%     |
| itat                     | 27                | 5    | 1    | 1    | 4      | 0    | 4    | 2    | 17                      |      | 7.0%  | 2.2%        | 7.2%  | 7.5%        | 10.3% | 9.8%  | 13.4% | 2.5%     |
| Ø<br>Ø                   | 26                | 1    | 7    | 1    | 5      | 6    | 6    | 3    | 29                      |      | 7.5%  | 10.1%       | 8.4%  | 12.9%       | 17.9% | 17.1% | 17.9% | 4.3%     |
| Š                        | 25                | 2    | 8    | 2    | 3      | 0    | 5    | 6    | 26                      |      | 8.6%  | 19.1%       | 10.8% | 16.1%       | 17.9% | 23.2% | 26.9% | 3.8%     |
| ¥                        | 24                | 7    | 5    | 4    | 7      | 2    | 5    | 4    | 34                      |      | 12.4% | 24.7%       | 15.7% | 23.7%       | 20.5% | 29.3% | 32.8% | 5.0%     |
|                          | 23                | 6    | 7    | 7    | 3      | 7    | 6    | 5    | 41                      |      | 15.6% | 32.6%       | 24.1% | 26.9%       | 29.5% | 36.6% | 40.3% | 6.0%     |
|                          | 22                | 3    | 2    | 8    | 10     | 8    | 6    | 5    | 42                      |      | 17.2% | 34.8%       | 33.7% | 37.6%       | 39.7% | 43.9% | 47.8% | 6.2%     |
|                          | 21                | 4    | 5    | 5    | 5      | 8    | 4    | 4    | 35                      |      | 19.4% | 40.4%       | 39.8% | 43.0%       | 50.0% | 48.8% | 53.7% | 5.2%     |
|                          | 20                | 16   | 2    | 8    | 9      | 9    | 8    | 4    | 56                      |      | 28.0% | 42.7%       | 49.4% | 52.7%       | 61.5% | 58.5% | 59.7% | 8.3%     |
|                          | 19                | 15   | 4    | 2    | 2      | 4    | 8    | 4    | 39                      |      | 36.0% | 47.2%       | 51.8% | 54.8%       | 66.7% | 68.3% | 65.7% | 5.8%     |
|                          | 18                | 15   | 4    | 4    | 5      | 2    | 0    | 0    | 30                      |      | 44.1% | 51.7%       | 56.6% | 60.2%       | 69.2% | 68.3% | 65.7% | 4.4%     |
|                          | 17                | 11   | 2    | 4    | 1      | 1    | 1    | 2    | 22                      |      | 50.0% | 53.9%       | 61.4% | 61.3%       | 70.5% | 69.5% | 68.7% | 3.2%     |
| ate<br>ds                | 16                | 14   | 3    | 4    | 1      | 1    | 0    | 0    | 23                      |      | 57.5% | 57.3%       | 66.3% | 62.4%       | 71.8% | 69.5% | 68.7% | 3.4%     |
| Below State<br>Standards | 15                | 10   | 1    | 0    | 1      | 1    | 0    | 0    | 13                      |      | 62.9% | 58.4%       | 66.3% | 63.4%       | 73.1% | 69.5% | 68.7% | 1.9%     |
| o w                      | 14                | 9    | 0    | 0    | 0      | 0    | 0    | 0    | 9                       |      | 67.7% | 58.4%       | 66.3% | 63.4%       | 73.1% | 69.5% | 68.7% | 1.3%     |
| St.                      | 13                | 4    | 0    | 0    | 0      | 0    | 0    | 0    | 4                       |      | 69.9% | 58.4%       | 66.3% | 63.4%       | 73.1% | 69.5% | 68.7% | 0.6%     |
|                          | 12                | 3    | 0    | 0    | 0      | 0    | 0    | 0    | 3                       |      | 71.5% | 58.4%       | 66.3% | 63.4%       | 73.1% | 69.5% | 68.7% | 0.4%     |
|                          | 11                | 1    | 0    | 0    | 0      | 0    | 0    | 0    | 1                       |      | 72.0% | 58.4%       | 66.3% | 63.4%       | 73.1% | 69.5% | 68.7% | 0.1%     |
|                          | 1-10              | 0    | 0    | 0    | 0      | 0    | 0    | 0    | 0                       |      | 72.0% | 58.4%       | 66.3% | 63.4%       | 73.1% | 69.5% | 68.7% | 0.0%     |
| Total ACT S              |                   | 134  | 52   | 55   | 59     | 57   | 57   | 46   | 460                     |      | 72.0% | 58.4%       | 66.3% | 63.4%       | 73.1% | 69.5% | 68.7% | 67.8%    |
| ASSET/Con                | •                 | 52   | 37   | 28   | 34     | 21   | 25   | 21   | 218                     |      | 28.0% | 41.6%       | 33.7% | 36.6%       | 26.9% | 30.5% | 31.3% | 32.2%    |
| Total First-             | Time Freshmen     | 186  | 89   | 83   | 93     | 78   | 82   | 67   | 678                     |      |       |             | Pei   | rcentile Ra | ınk   |       |       |          |
| <b>ASUJ ACT</b>          | Composite Average | 19.1 | 22.2 | 21.6 | 22.3   | 22.4 | 22.9 | 23.6 |                         | 75th | 21    | 25          | 23    | 25          | 24    | 25    | 25    |          |
| A                        | mb Cabaal ODA     | 001  | 0.00 | 0.01 | 0.00   |      | 0.47 | 0.55 |                         | 50th | 18    | 23          | 22    | 22          | 22    | 23    | 23    |          |
| Average Hi               | gh School GPA     | 2.94 | 3.38 | 3.31 | 3.39   | 3.41 | 3.45 | 3.58 |                         | 25th | 16    | 19          | 20    | 20          | 20    | 20    | 21    |          |

<sup>\*</sup>NOTE: Other Females represents all other races besides African Americans and White Americans.

<sup>\*</sup>Includes students without test scores.

Jonesboro Campus