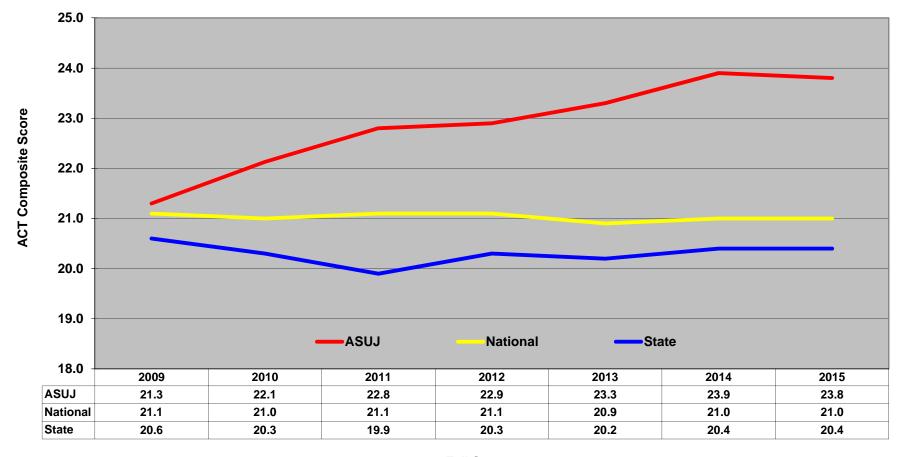

Jonesboro Campus

| ACT Test<br>Scores    |                         |       |       | Fall  | Semest | ters  |       |       | 2009-2015<br>Cumulative |      |       | 2009-2015 % |       |             |       |       |       |          |
|-----------------------|-------------------------|-------|-------|-------|--------|-------|-------|-------|-------------------------|------|-------|-------------|-------|-------------|-------|-------|-------|----------|
| Sco                   | res                     | 2009  | 2010  | 2011  | 2012   | 2013  | 2014  | 2015  | Total                   |      | 2009  | 2010        | 2011  | 2012        | 2013  | 2014  | 2015  | of Total |
|                       | 36                      | 0     | 0     | 0     | 0      | 0     | 0     | 0     | 0                       |      | 0.0%  | 0.0%        | 0.0%  | 0.0%        | 0.0%  | 0.0%  | 0.0%  | 0.0%     |
|                       | 35                      | 0     | 1     | 0     | 0      | 0     | 0     | 0     | 1                       |      | 0.0%  | 0.1%        | 0.0%  | 0.0%        | 0.0%  | 0.0%  | 0.0%  | 0.0%     |
|                       | 34                      | 1     | 1     | 0     | 2      | 0     | 3     | 3     | 10                      |      | 0.1%  | 0.1%        | 0.0%  | 0.1%        | 0.0%  | 0.2%  | 0.2%  | 0.1%     |
|                       | 33                      | 1     | 1     | 7     | 2      | 4     | 8     | 5     | 28                      |      | 0.1%  | 0.2%        | 0.4%  | 0.2%        | 0.2%  | 0.6%  | 0.5%  | 0.2%     |
|                       | 32                      | 8     | 5     | 11    | 8      | 10    | 21    | 15    | 78                      |      | 0.6%  | 0.5%        | 1.2%  | 0.7%        | 0.9%  | 1.9%  | 1.5%  | 0.7%     |
| rds                   | 31                      | 17    | 16    | 19    | 20     | 24    | 25    | 24    | 145                     |      | 1.6%  | 1.4%        | 2.4%  | 1.9%        | 2.3%  | 3.4%  | 3.0%  | 1.3%     |
| ıda                   | 30                      | 29    | 27    | 35    | 25     | 34    | 71    | 48    | 269                     |      | 3.2%  | 3.0%        | 4.6%  | 3.4%        | 4.4%  | 7.5%  | 6.0%  | 2.3%     |
| tan                   | 29                      | 52    | 43    | 41    | 39     | 55    | 53    | 64    | 347                     |      | 6.3%  | 5.5%        | 7.2%  | 5.7%        | 7.8%  | 10.7% | 10.1% | 3.0%     |
| မ                     | 28                      | 50    | 56    | 67    | 73     | 95    | 103   | 85    | 529                     |      | 9.2%  | 8.7%        | 11.5% | 10.1%       | 13.7% | 16.7% | 15.5% | 4.6%     |
| itat                  | 27                      | 58    | 75    | 81    | 102    | 93    | 112   | 114   | 635                     |      | 12.5% | 13.1%       | 16.7% | 16.2%       | 19.5% | 23.3% | 22.7% | 5.5%     |
| Above State Standards | 26                      | 68    | 82    | 97    | 114    | 120   | 125   | 102   | 708                     |      | 16.5% | 17.9%       | 22.9% | 23.0%       | 26.9% | 30.7% | 29.2% | 6.1%     |
| õ                     | 25                      | 99    | 117   | 108   | 110    | 130   | 136   | 130   | 830                     |      | 22.2% | 24.7%       | 29.8% | 29.6%       | 34.9% | 38.7% | 37.4% | 7.2%     |
| ₹                     | 24                      | 109   | 148   | 133   | 152    | 124   | 155   | 145   | 966                     |      | 28.5% | 33.3%       | 38.3% | 38.7%       | 42.6% | 47.8% | 46.6% | 8.4%     |
|                       | 23                      | 80    | 128   | 112   | 125    | 129   | 155   | 143   | 872                     |      | 33.2% | 40.8%       | 45.5% | 46.2%       | 50.5% | 56.9% | 55.7% | 7.5%     |
|                       | 22                      | 101   | 126   | 143   | 159    | 163   | 170   | 152   | 1,014                   |      | 39.0% | 48.1%       | 54.7% | 55.7%       | 60.6% | 67.0% | 65.3% | 8.8%     |
|                       | 21                      | 129   | 159   | 106   | 202    | 182   | 147   | 145   | 1,070                   |      | 46.5% | 57.4%       | 61.5% | 67.8%       | 71.8% | 75.6% | 74.5% | 9.2%     |
|                       | 20                      | 172   | 140   | 156   | 128    | 127   | 120   | 111   | 954                     |      | 56.5% | 65.6%       | 71.4% | 75.5%       | 79.7% | 82.7% | 81.5% | 8.2%     |
|                       | 19                      | 144   | 142   | 138   | 127    | 122   | 127   | 129   | 929                     |      | 64.8% | 73.8%       | 80.3% | 83.1%       | 87.2% | 90.2% | 89.7% | 8.0%     |
| S                     | 18                      | 123   | 116   | 65    | 106    | 87    | 27    | 26    | 550                     |      | 71.9% | 80.6%       | 84.4% | 89.4%       | 92.6% | 91.8% | 91.4% | 4.8%     |
| Standards             | 17                      | 104   | 94    | 54    | 23     | 15    | 21    | 12    | 323                     |      | 78.0% | 86.1%       | 87.9% | 90.8%       | 93.5% | 93.0% | 92.1% | 2.8%     |
| and<br>Pure           | 16                      | 81    | 41    | 42    | 15     | 10    | 10    | 8     | 207                     |      | 82.7% | 88.5%       | 90.6% | 91.7%       | 94.1% | 93.6% | 92.6% | 1.8%     |
| Sta                   | 15                      | 64    | 20    | 5     | 8      | 4     | 3     | 2     | 106                     |      | 86.4% | 89.6%       | 90.9% | 92.2%       | 94.4% | 93.8% | 92.8% | 0.9%     |
| State                 | 14                      | 32    | 16    | 1     | 0      | 2     | 2     | 2     | 55                      |      | 88.2% | 90.6%       | 91.0% | 92.2%       | 94.5% | 93.9% | 92.9% | 0.5%     |
| St                    | 13                      | 17    | 3     | 0     | 0      | 1     | 0     | 0     | 21                      |      | 89.2% | 90.7%       | 91.0% | 92.2%       | 94.6% | 93.9% | 92.9% | 0.2%     |
| <b>8</b>              | 12                      | 9     | 0     | 0     | 0      | 0     | 0     | 0     | 9                       |      | 89.7% | 90.7%       | 91.0% | 92.2%       | 94.6% | 93.9% | 92.9% | 0.1%     |
| Below                 | 11                      | 1     | 0     | 0     | 0      | 0     | 0     | 0     | 1                       |      | 89.8% | 90.7%       | 91.0% | 92.2%       | 94.6% | 93.9% | 92.9% | 0.0%     |
| _                     | 1-10                    | 1     | 1     | 0     | 0      | 0     | 1     | 0     | 3                       |      | 89.9% | 90.8%       | 91.0% | 92.2%       | 94.6% | 93.9% | 92.9% | 0.0%     |
| Total ACT             | Γ Scores                | 1,550 | 1,558 | 1,421 | 1,540  | 1,531 | 1,595 | 1,465 | 10,660                  |      | 89.9% | 90.8%       | 91.0% | 92.2%       | 94.6% | 93.9% | 92.9% | 92.2%    |
| ASSET/Co              | ompass/SAT <sup>+</sup> | 175   | 158   | 141   | 131    | 88    | 103   | 112   | 908                     | _    | 10.1% | 9.2%        | 9.0%  | 7.8%        | 5.4%  | 6.1%  | 7.1%  | 7.8%     |
| Total Firs            | t-Time Freshmen         | 1,725 | 1,716 | 1,562 | 1,671  | 1,619 | 1,698 | 1,577 | 11,568                  |      |       |             | Per   | rcentile Ra | nk    |       |       |          |
| ASUJ AC               | T Composite Average     | 21.3  | 22.1  | 22.8  | 22.9   | 23.3  | 23.9  | 23.8  |                         | 75th | 24    | 25          | 26    | 25          | 26    | 26    |       |          |
|                       |                         |       |       |       |        |       |       |       |                         | 50th | 21    | 22          | 23    | 23          | 23    | 24    |       |          |
| Average I             | High School GPA         | 3.15  | 3.28  | 3.34  | 3.34   | 3.44  | 3.47  | 3.51  |                         | 25th | 18    | 19          | 20    | 20          | 21    | 21    |       |          |