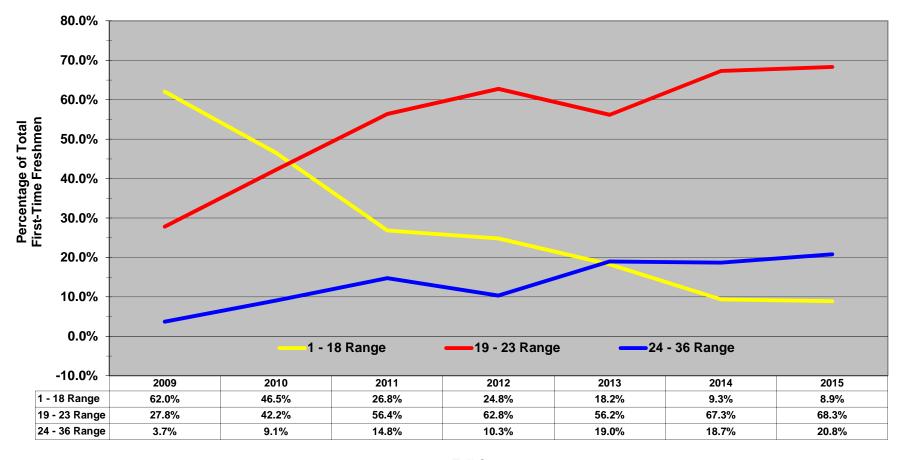

<sup>\*</sup>Includes students without test scores.

Jonesboro Campus

**Fall Semesters** 

NOTE: Students who did not submit ACT scores are not represented.

Jonesboro Campus

| ACT To                   | est                       |      |      | Fall | Semest | ers  |      |      | 2009-2015<br>Cumulative | Cumulative % of Total 2009 2010 2011 2012 2013 2014 2015 |       |       | 2009-2015 % |             |       |       |       |          |
|--------------------------|---------------------------|------|------|------|--------|------|------|------|-------------------------|----------------------------------------------------------|-------|-------|-------------|-------------|-------|-------|-------|----------|
| Score                    | 36<br>35                  |      | 2010 | 2011 | 2012   | 2013 | 2014 | 2015 | Total                   | _                                                        | 2009  | 2010  | 2011        | 2012        | 2013  | 2014  | 2015  | of Total |
|                          | 36                        | 0    | 0    | 0    | 0      | 0    | 0    | 0    | 0                       |                                                          | 0.0%  | 0.0%  | 0.0%        | 0.0%        | 0.0%  | 0.0%  | 0.0%  | 0.0%     |
|                          | 35                        | 0    | 0    | 0    | 0      | 0    | 0    | 0    | 0                       |                                                          | 0.0%  | 0.0%  | 0.0%        | 0.0%        | 0.0%  | 0.0%  | 0.0%  | 0.0%     |
|                          | 34                        | 0    | 0    | 0    | 0      | 0    | 0    | 0    | 0                       |                                                          | 0.0%  | 0.0%  | 0.0%        | 0.0%        | 0.0%  | 0.0%  | 0.0%  | 0.0%     |
|                          | 33                        | 0    | 0    | 0    | 0      | 0    | 0    | 0    | 0                       |                                                          | 0.0%  | 0.0%  | 0.0%        | 0.0%        | 0.0%  | 0.0%  | 0.0%  | 0.0%     |
|                          | 32                        | 0    | 0    | 0    | 0      | 0    | 0    | 0    | 0                       |                                                          | 0.0%  | 0.0%  | 0.0%        | 0.0%        | 0.0%  | 0.0%  | 0.0%  | 0.0%     |
| rds                      | 31                        | 0    | 0    | 1    | 1      | 0    | 0    | 0    | 2                       |                                                          | 0.0%  | 0.0%  | 0.9%        | 0.9%        | 0.0%  | 0.0%  | 0.0%  | 0.3%     |
| da                       | 30                        | 0    | 1    | 0    | 0      | 0    | 0    | 0    | 1                       |                                                          | 0.0%  | 0.7%  | 0.9%        | 0.9%        | 0.0%  | 0.0%  | 0.0%  | 0.1%     |
| tar                      | 29                        | 0    | 0    | 0    | 0      | 0    | 0    | 0    | 0                       |                                                          | 0.0%  | 0.7%  | 0.9%        | 0.9%        | 0.0%  | 0.0%  | 0.0%  | 0.0%     |
| Above State Standards    | 28                        | 0    | 0    | 1    | 0      | 0    | 0    | 1    | 2                       |                                                          | 0.0%  | 0.7%  | 1.9%        | 0.9%        | 0.0%  | 0.0%  | 1.6%  | 0.3%     |
| tat                      | 27                        | 0    | 0    | 0    | 1      | 1    | 0    | 2    | 4                       |                                                          | 0.0%  | 0.7%  | 1.9%        | 1.7%        | 1.1%  | 0.0%  | 4.8%  | 0.6%     |
| o<br>O                   | 26                        | 3    | 2    | 1    | 2      | 0    | 0    | 2    | 10                      |                                                          | 2.1%  | 2.2%  | 2.8%        | 3.4%        | 1.1%  | 0.0%  | 7.9%  | 1.4%     |
| ò                        | 25                        | 5    | 1    | 3    | 4      | 6    | 5    | 3    | 27                      |                                                          | 5.6%  | 3.0%  | 5.7%        | 6.9%        | 7.9%  | 6.8%  | 12.7% | 3.7%     |
| ΑÞ                       | 24                        | 2    | 6    | 5    | 6      | 7    | 1    | 2    | 29                      |                                                          | 7.0%  | 7.5%  | 10.4%       | 12.1%       | 15.7% | 8.2%  | 15.9% | 4.0%     |
|                          | 23                        | 4    | 7    | 9    | 4      | 5    | 6    | 5    | 40                      |                                                          | 9.9%  | 12.7% | 18.9%       | 15.5%       | 21.3% | 16.4% | 23.8% | 5.5%     |
|                          | 22                        | 4    | 6    | 9    | 11     | 6    | 8    | 5    | 49                      |                                                          | 12.7% | 17.2% | 27.4%       | 25.0%       | 28.1% | 27.4% | 31.7% | 6.8%     |
|                          | 21                        | 9    | 9    | 7    | 19     | 5    | 7    | 6    | 62                      |                                                          | 19.0% | 23.9% | 34.0%       | 41.4%       | 33.7% | 37.0% | 41.3% | 8.6%     |
|                          | 20                        | 11   | 15   | 16   | 11     | 17   | 12   | 7    | 89                      |                                                          | 26.8% | 35.1% | 49.1%       | 50.9%       | 52.8% | 53.4% | 52.4% | 12.3%    |
|                          | 19                        | 20   | 11   | 15   | 18     | 19   | 13   | 13   | 109                     |                                                          | 40.8% | 43.3% | 63.2%       | 66.4%       | 74.2% | 71.2% | 73.0% | 15.1%    |
|                          | 18                        | 18   | 27   | 11   | 18     | 13   | 1    | 5    | 93                      |                                                          | 53.5% | 63.4% | 73.6%       | 81.9%       | 88.8% | 72.6% | 81.0% | 12.9%    |
|                          | 17                        | 14   | 22   | 18   | 9      | 5    | 6    | 1    | 75                      |                                                          | 63.4% | 79.9% | 90.6%       | 89.7%       | 94.4% | 80.8% | 82.5% | 10.4%    |
| s te                     | 16                        | 17   | 8    | 7    | 4      | 1    | 3    | 4    | 44                      |                                                          | 75.4% | 85.8% | 97.2%       | 93.1%       | 95.5% | 84.9% | 88.9% | 6.1%     |
| Sta<br>ard               | 15                        | 15   | 5    | 0    | 3      | 0    | 0    | 0    | 23                      |                                                          | 85.9% | 89.6% | 97.2%       | 95.7%       | 95.5% | 84.9% | 88.9% | 3.2%     |
| Below State<br>Standards | 14                        | 3    | 6    | 0    | 0      | 0    | 2    | 0    | 11                      |                                                          | 88.0% | 94.0% | 97.2%       | 95.7%       | 95.5% | 87.7% | 88.9% | 1.5%     |
| Selc                     | 13                        | 3    | 1    | 0    | 0      | 0    | 0    | 0    | 4                       |                                                          | 90.1% | 94.8% | 97.2%       | 95.7%       | 95.5% | 87.7% | 88.9% | 0.6%     |
| ш                        | 12                        | 3    | 0    | 0    | 0      | 0    | 0    | 0    | 3                       |                                                          | 92.3% | 94.8% | 97.2%       | 95.7%       | 95.5% | 87.7% | 88.9% | 0.4%     |
|                          | 11                        | 0    | 0    | 0    | 0      | 0    | 0    | 0    | 0                       |                                                          | 92.3% | 94.8% | 97.2%       | 95.7%       | 95.5% | 87.7% | 88.9% | 0.0%     |
|                          | 1-10                      | 0    | 0    | 0    | 0      | 0    | 1    | 0    | 1                       |                                                          | 92.3% | 94.8% | 97.2%       | 95.7%       | 95.5% | 89.0% | 88.9% | 0.1%     |
| Total ACT S              | Scores                    | 131  | 127  | 103  | 111    | 85   | 65   | 56   | 678                     |                                                          | 92.3% | 94.8% | 97.2%       | 95.7%       | 95.5% | 89.0% | 88.9% | 93.8%    |
| ASSET/Con                | SSET/Compass/SAT+         |      | 7    | 3    | 5      | 4    | 8    | 7    | 45                      |                                                          | 7.7%  | 5.2%  | 2.8%        | 4.3%        | 4.5%  | 11.0% | 11.1% | 6.2%     |
| Total First-             | Total First-Time Freshmen |      | 134  | 106  | 116    | 89   | 73   | 63   | 723                     |                                                          |       |       | Pei         | rcentile Ra | ank   |       |       |          |
| ASUJ ACT                 | Composite Average         | 18.3 | 18.9 | 19.9 | 20.1   | 20.4 | 20.0 | 20.8 |                         | 75th                                                     | 20    | 20    | 22          | 22          | 22    | 22    | 21    |          |
|                          |                           |      |      |      |        |      |      |      |                         | 50th                                                     | 18    | 18    | 20          | 20          | 20    | 20    | 19    |          |
| Average Hi               | gh School GPA             | 2.71 | 2.91 | 2.94 | 2.96   | 3.01 | 3.03 | 3.02 |                         | 25th                                                     | 16    | 17    | 18          | 18          | 19    | 19    | 18    |          |