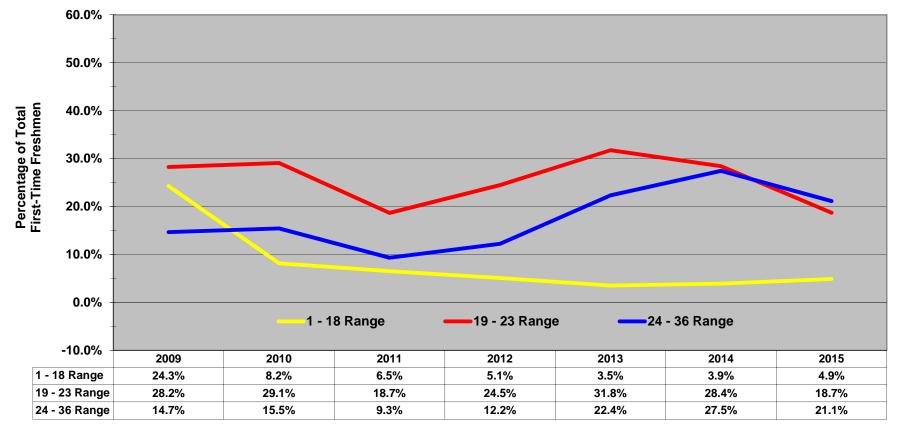

Jonesboro Campus

| ACT Test<br>Scores       |                        |      |      | Fall | Semest | ers  |      |      | 2009-2015<br>Cumulative | 2009-2015  Cumulative Cumulative % of Total |       |       |       |            |       |       |       | 2009-2015 % |
|--------------------------|------------------------|------|------|------|--------|------|------|------|-------------------------|---------------------------------------------|-------|-------|-------|------------|-------|-------|-------|-------------|
| Scor                     | es                     | 2009 | 2010 | 2011 | 2012   | 2013 | 2014 | 2015 | Total                   | _                                           | 2009  | 2010  | 2011  | 2012       | 2013  | 2014  | 2015  | of Total    |
|                          | 36                     | 0    | 0    | 0    | 0      | 0    | 0    | 0    | 0                       | <del>-</del>                                | 0.0%  | 0.0%  | 0.0%  | 0.0%       | 0.0%  | 0.0%  | 0.0%  | 0.0%        |
|                          | 35                     | 0    | 0    | 0    | 0      | 0    | 0    | 0    | 0                       |                                             | 0.0%  | 0.0%  | 0.0%  | 0.0%       | 0.0%  | 0.0%  | 0.0%  | 0.0%        |
|                          | 34                     | 0    | 0    | 0    | 0      | 0    | 0    | 0    | 0                       |                                             | 0.0%  | 0.0%  | 0.0%  | 0.0%       | 0.0%  | 0.0%  | 0.0%  | 0.0%        |
|                          | 33                     | 0    | 0    | 0    | 0      | 0    | 0    | 1    | 1                       |                                             | 0.0%  | 0.0%  | 0.0%  | 0.0%       | 0.0%  | 0.0%  | 0.8%  | 0.1%        |
|                          | 32                     | 0    | 0    | 1    | 0      | 0    | 1    | 0    | 2                       |                                             | 0.0%  | 0.0%  | 0.9%  | 0.0%       | 0.0%  | 1.0%  | 0.8%  | 0.2%        |
| <u>rd</u>                | 31                     | 0    | 0    | 0    | 0      | 0    | 0    | 2    | 2                       |                                             | 0.0%  | 0.0%  | 0.9%  | 0.0%       | 0.0%  | 1.0%  | 2.4%  | 0.2%        |
| g                        | 30                     | 2    | 2    | 0    | 0      | 2    | 2    | 1    | 9                       |                                             | 1.1%  | 1.8%  | 0.9%  | 0.0%       | 2.4%  | 2.9%  | 3.3%  | 1.1%        |
| tar                      | 29                     | 1    | 1    | 2    | 1      | 0    | 2    | 2    | 9                       |                                             | 1.7%  | 2.7%  | 2.8%  | 1.0%       | 2.4%  | 4.9%  | 4.9%  | 1.1%        |
| Above State Standards    | 28                     | 1    | 4    | 0    | 1      | 5    | 3    | 2    | 16                      |                                             | 2.3%  | 6.4%  | 2.8%  | 2.0%       | 8.2%  | 7.8%  | 6.5%  | 2.0%        |
| tat                      | 27                     | 7    | 1    | 1    | 1      | 2    | 2    | 2    | 16                      |                                             | 6.2%  | 7.3%  | 3.7%  | 3.1%       | 10.6% | 9.8%  | 8.1%  | 2.0%        |
| e<br>O                   | 26                     | 3    | 0    | 0    | 2      | 1    | 3    | 2    | 11                      |                                             | 7.9%  | 7.3%  | 3.7%  | 5.1%       | 11.8% | 12.7% | 9.8%  | 1.4%        |
| ŏ                        | 25                     | 4    | 3    | 0    | 1      | 5    | 8    | 6    | 27                      |                                             | 10.2% | 10.0% | 3.7%  | 6.1%       | 17.6% | 20.6% | 14.6% | 3.4%        |
| ₹                        | 24                     | 8    | 6    | 6    | 6      | 4    | 7    | 8    | 45                      |                                             | 14.7% | 15.5% | 9.3%  | 12.2%      | 22.4% | 27.5% | 21.1% | 5.6%        |
|                          | 23                     | 4    | 7    | 5    | 5      | 2    | 8    | 5    | 36                      |                                             | 16.9% | 21.8% | 14.0% | 17.3%      | 24.7% | 35.3% | 25.2% | 4.5%        |
|                          | 22                     | 7    | 6    | 7    | 8      | 8    | 10   | 5    | 51                      |                                             | 20.9% | 27.3% | 20.6% | 25.5%      | 34.1% | 45.1% | 29.3% | 6.4%        |
|                          | 21                     | 11   | 5    | 1    | 4      | 6    | 4    | 6    | 37                      |                                             | 27.1% | 31.8% | 21.5% | 29.6%      | 41.2% | 49.0% | 34.1% | 4.6%        |
|                          | 20                     | 20   | 6    | 2    | 1      | 6    | 2    | 1    | 38                      |                                             | 38.4% | 37.3% | 23.4% | 30.6%      | 48.2% | 51.0% | 35.0% | 4.7%        |
|                          | 19                     | 8    | 8    | 5    | 6      | 5    | 5    | 6    | 43                      |                                             | 42.9% | 44.5% | 28.0% | 36.7%      | 54.1% | 55.9% | 39.8% | 5.4%        |
|                          | 18                     | 5    | 5    | 3    | 4      | 3    | 3    | 3    | 26                      |                                             | 45.8% | 49.1% | 30.8% | 40.8%      | 57.6% | 58.8% | 42.3% | 3.2%        |
|                          | 17                     | 11   | 0    | 1    | 1      | 0    | 1    | 1    | 15                      |                                             | 52.0% | 49.1% | 31.8% | 41.8%      | 57.6% | 59.8% | 43.1% | 1.9%        |
| ate<br>ds                | 16                     | 12   | 1    | 2    | 0      | 0    | 0    | 1    | 16                      |                                             | 58.8% | 50.0% | 33.6% | 41.8%      | 57.6% | 59.8% | 43.9% | 2.0%        |
| Sta                      | 15                     | 9    | 2    | 1    | 0      | 0    | 0    | 0    | 12                      |                                             | 63.8% | 51.8% | 34.6% | 41.8%      | 57.6% | 59.8% | 43.9% | 1.5%        |
| Below State<br>Standards | 14                     | 3    | 0    | 0    | 0      | 0    | 0    | 1    | 4                       |                                             | 65.5% | 51.8% | 34.6% | 41.8%      | 57.6% | 59.8% | 44.7% | 0.5%        |
| St.                      | 13                     | 2    | 0    | 0    | 0      | 0    | 0    | 0    | 2                       |                                             | 66.7% | 51.8% | 34.6% | 41.8%      | 57.6% | 59.8% | 44.7% | 0.2%        |
|                          | 12                     | 1    | 0    | 0    | 0      | 0    | 0    | 0    | 1                       |                                             | 67.2% | 51.8% | 34.6% | 41.8%      | 57.6% | 59.8% | 44.7% | 0.1%        |
|                          | 11                     | 0    | 0    | 0    | 0      | 0    | 0    | 0    | 0                       |                                             | 67.2% | 51.8% | 34.6% | 41.8%      | 57.6% | 59.8% | 44.7% | 0.0%        |
|                          | 1-10                   | 0    | 1    | 0    | 0      | 0    | 0    | 0    | 1                       |                                             | 67.2% | 52.7% | 34.6% | 41.8%      | 57.6% | 59.8% | 44.7% | 0.1%        |
| Total ACT                |                        | 119  | 58   | 37   | 41     | 49   | 61   | 55   | 420                     |                                             | 67.2% | 52.7% | 34.6% | 41.8%      | 57.6% | 59.8% | 44.7% | 52.4%       |
|                          | mpass/SAT <sup>+</sup> | 58   | 52   | 70   | 57     | 36   | 41   | 68   | 382                     |                                             | 32.8% | 47.3% | 65.4% | 58.2%      | 42.4% | 40.2% | 55.3% | 47.6%       |
| Total First              | Time Freshmen          | 177  | 110  | 107  | 98     | 85   | 102  | 123  | 802                     |                                             |       |       | Per   | centile Ra | ank   |       |       |             |
| ASUJ ACT                 | Composite Average      | 20.1 | 21.8 | 21.7 | 22.0   | 22.8 | 23.4 | 23.2 |                         | 75th                                        | 21    | 24    | 24    | 24         | 25    | 25    | 25    |             |
|                          |                        |      |      |      | =      |      |      | 2.25 |                         | 50th                                        | 19    | 22    | 22    | 22         | 22    | 23    | 23    |             |
| Average H                | igh School GPA         | 2.88 | 3.22 | 3.27 | 3.17   | 3.29 | 3.23 | 3.39 |                         | 25th                                        | 16    | 19    | 19    | 19         | 20    | 21    | 21    |             |

<sup>\*</sup>NOTE: Other Males represents all other races besides African Americans and White Americans.

<sup>&</sup>lt;sup>†</sup>Includes students without test scores.

Jonesboro Campus