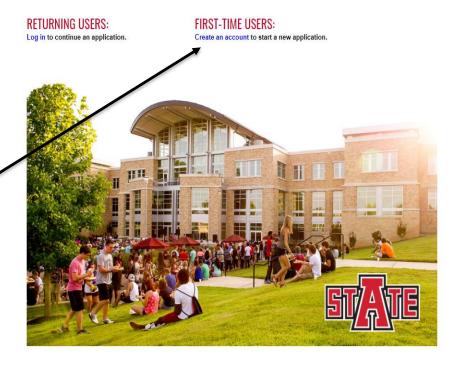

#### **APPLY TO A-STATE**

### **First Time Users**

Click on the Create an Account button under First Time Users to start your process!